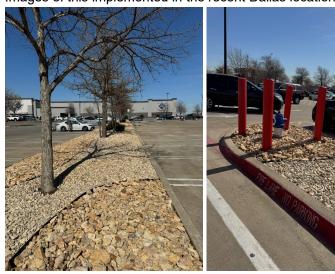

## LANDSCAPE IMPROVEMENTS NARRATIVE

We are seeking an alternative standard to allow for 100% decorative gravel coverage within the parking islands. This xeriscape design with the decorative gravels in place of landscape material will reduce water requirements and usage on site, and create a cleaner design and look to enhance the user experience. The design and use of decorative gravels will create a unique sense of place within the site from lots adjacent. This will also minimize the use of gas and other fuels needed for crews to drive out to the site and maintain grass or planted islands with additional maintenance equipment.

Images of this implemented in the recent Dallas locations are attached below:

Address: 9461 Webb Chapel Rd, Dallas, TX 75220 4062 Lyndon B Johnson Fwy, Dallas, TX 75244