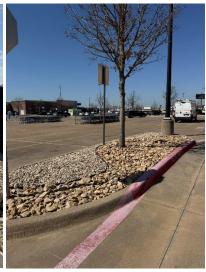

## LANDSCAPE IMPROVEMENTS NARRATIVE

We are seeking an alternative standard to allow for 100% decorative gravel coverage within the parking islands. This xeriscape design with the decorative gravels in place of landscape material will reduce water requirements and usage on site, and create a cleaner design and look to enhance the user experience. The design and use of decorative gravels will create a unique sense of place within the site from lots adjacent. This will also minimize the use of gas and other fuels needed for crews to drive out to the site and maintain grass or planted islands with additional maintenance equipment.

Images of this implemented in the recent Dallas locations are attached below:

Address: 9461 Webb Chapel Rd, Dallas, TX 75220 4062 Lyndon B Johnson Fwy, Dallas, TX 75244