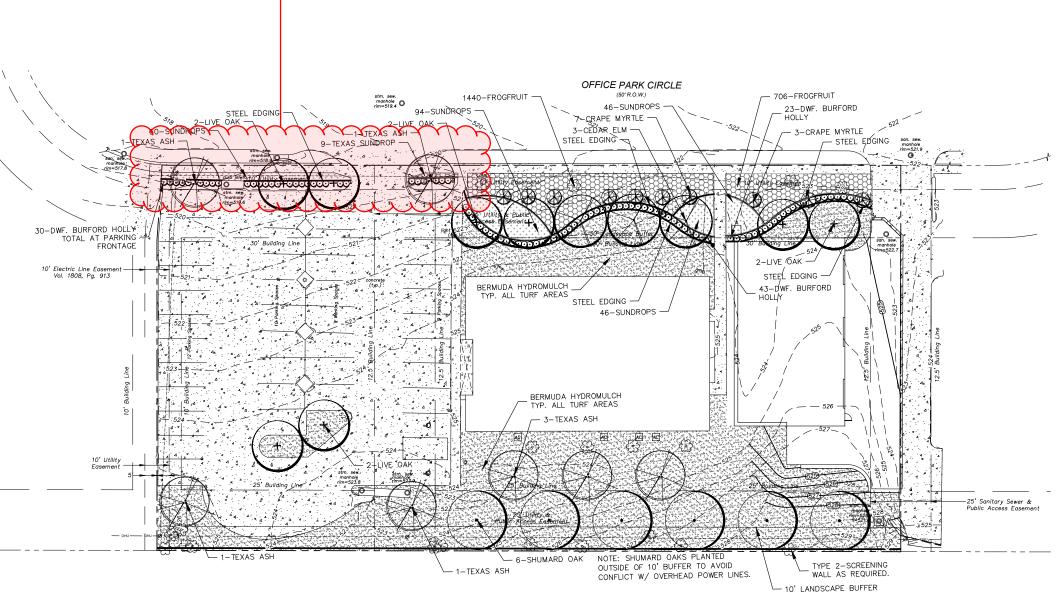

Alternative Standards Exhibit

NORTHSIDE AIR LEWISVILLE, TEXAS

a)To allow a 10-foot landscape buffer for a portion of the site in lieu of the required 30-foot buffer.

|                                                 | LANDSCAPE REQUIRE                                                                       | MENTS                                             |                                                                  |
|-------------------------------------------------|-----------------------------------------------------------------------------------------|---------------------------------------------------|------------------------------------------------------------------|
| Code Standard                                   | Formula                                                                                 | Required                                          | Provided                                                         |
| Landscaping                                     |                                                                                         | 30' wide Buffer                                   | Varies 30' to 11.7'                                              |
| Along Office Park                               | 1 Shade Tree per 30 LF                                                                  | 10 Trees                                          | 7 Trees*                                                         |
| Circle:<br>308.39 LF Frontage                   | 1 Ornamental Tree per 30<br>LF                                                          | 10 Ornamental                                     | 10 Ornamental                                                    |
| Total Buffer<br>Landscape 6,131<br>SF Required. | Maximum 50% Turf Area                                                                   | Max 3,065 SF<br>Turf                              | 1,088 SF Turf 17.7%<br>5,043 SF Shrubs and<br>Ground Cover 82.3% |
| Parking Lot<br>Landscaping                      | 5% Landscaped                                                                           | Min. 804 SF<br>Landscaped                         | 1,134 SF<br>Landscaped                                           |
| (16073 SF Parking<br>Lot with 40<br>spaces)     | 1 Shade Tree per 15 spaces<br>Landscaped Island Required<br>at terminus of Parking Rows | 8 Canopy Trees<br>and Parking Screen<br>Required. | 8 Canopy Trees<br>and Parking Screen<br>Provided                 |
| Screening Wall                                  | 8' Ht. Type 2 Wall and<br>10' Landscape Buffer<br>Shade Trees 30' o.c.                  | Type 2 Wall and<br>Canopy Trees<br>30' o. c.      | Type 2 Wall and<br>Canopy Trees<br>30' o. c.                     |
| Mitigation                                      | There are no existing protected trees to be removed from this site.                     | No mitigation trees are required.                 | None Required                                                    |

\*Note: 3 Additional shade trees added to the site, to meet buffer tree requirement.

## Alternative Standards Exhibit

## NORTHSIDE AIR

HILLSIDE OFFICE PARK ADDITION 816 OFFICE PARK CIRCLE LOTS 7, 8, & 9 BLOCK C 1.125 ACRES ZONING: LOCAL INDUSTRIAL (LI)

| Designed by: JBS       |
|------------------------|
| Drawn by: JBS          |
| Checked by: SCDG       |
| Date: JANUARY 21, 2025 |
| 0.00 010 010 020       |

NORTHSIDE AIR LSIDE OFFICE PARK LOTS 7, 8, & 9 BLK C TOTAL ACREAGE: 1.125, ZONING (LI)