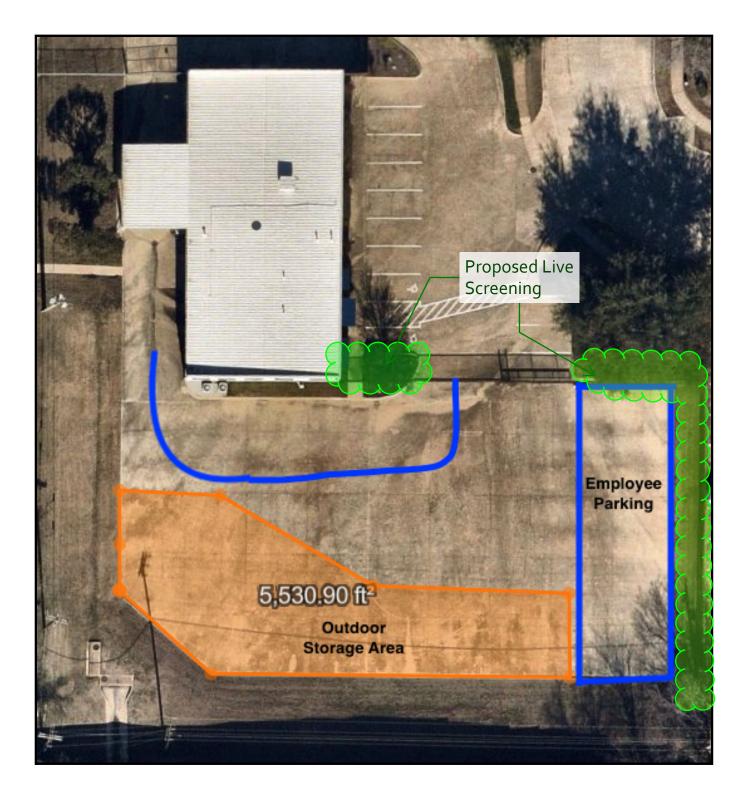

- i. LandCare is a commercial landscape maintenance contractor which includes: Landscape Design, Management, Installation, Irrigation and Water Management as well as Snow and Ice Management.
- ii. For installation of new landscaping at site, material is generally delivered off premises directly to the jobsite. Rarely does LandCare store landscaping material onsite or outdoors. If LandCare does take delivery at a facility it is short term only then delivered to the jobsite by our own staff.
- 6) Detail of Alternative Standard: LandCare, LLC formally requests an alternative standard to allow live screening in lieu fo the required six-foot tall fence or screening wall. The existing gate will not screen the outside storage area. This landscaping will provide screening from public and private right-of-ways, ensuring the safe storage of fleet vehicles and attached trailers. Currently, the existing parking lot on the south side of the property is fenced and gated.

## Alternative Standards Exhibit