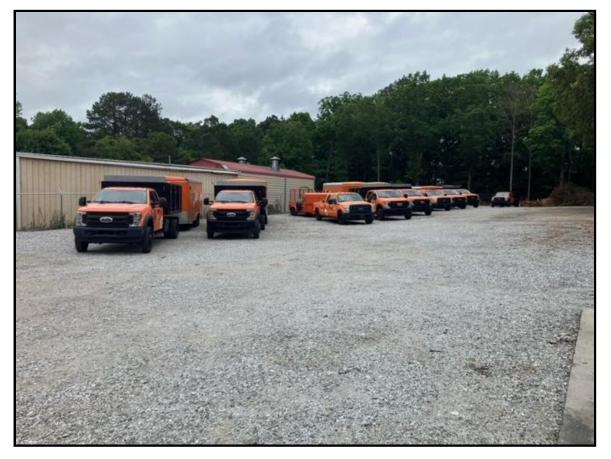

o the jobsite. Rarely does LandCare store landscaping material onsite or outdoors. If LandCare does take delivery at a facility it is short term only then delivered to the jobsite by our own staff.
- 6) Detail of Alternative Standard: LandCare, LLC formally requests an alternative standard to allow live screening in lieu fo the required six-foot tall fence or screening wall. The existing gate will not screen the outside storage area. This landscaping will provide screening from public and private right-of-ways, ensuring the safe storage of fleet vehicles and attached trailers. Currently, the existing parking lot on the south side of the property is fenced and gated.

Sincerely,

Hangh M. Mufh

Hunter M. Muth Senior Vice President

## Alternative Standards Exhibit



## Staging Examples