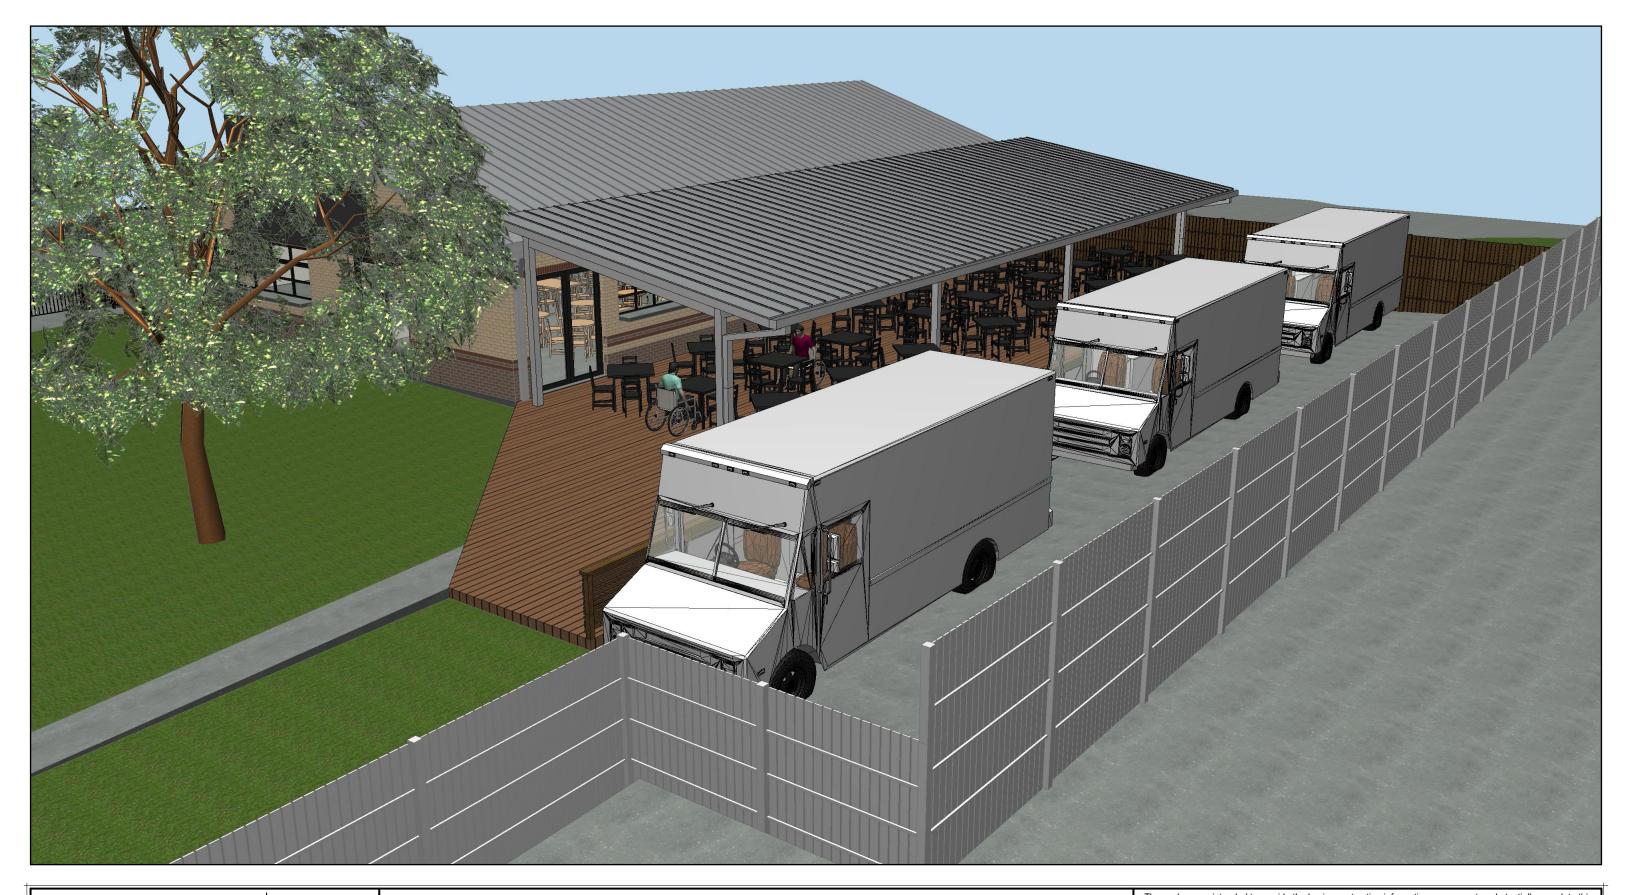

## **OLD TOWN CRAFT, LLC**

CHARLES STREET BUILDING DATE: 2024-07-10

206 WEST MAIN STREET LEWISVILLE, TX 75057

prior to any construction or purchases being ma complete engineering services for: foundation, F All Federal, state, and Local codes, ordinances, construction documents which may conflict with during construction.