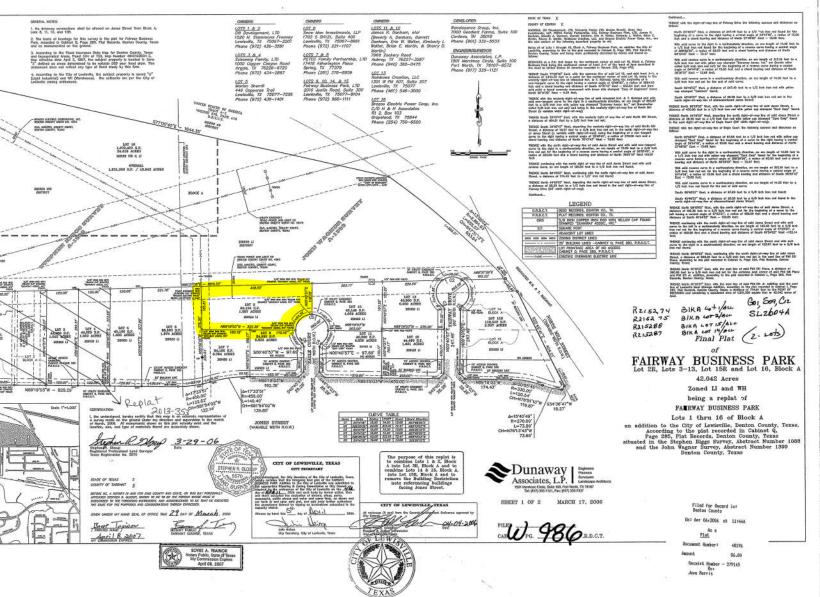

Final Plat

of

## FAIRWAY BUSINESS PARK Lot 2R, Lots 3-13, Lot 15R and Lot 16, Block A

42.042 Acres
Zoned LI and WH
being a replat of

FAMRWAY BUSINESS PARK

Lots 1 thru 16 of Block A

an addition to the City of Lewisville, Denton County, Texas,
According to the plat recorded in Cabinet Q,
Page 285, Plat Records, Denton County, Texas
situated in the Stephen Riggs Survey, Abstract Number 1088
and the John Wagner Survey, Abstract Number 1399
Denton County, Texas