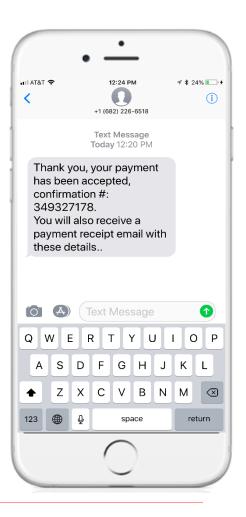

#### Pay by Text Setup

Press the 'EDIT' button on the Account Summary

#### Pay-by-Text

Check a balance and pay in seconds. No website to visit. No email to open. No password to remember.