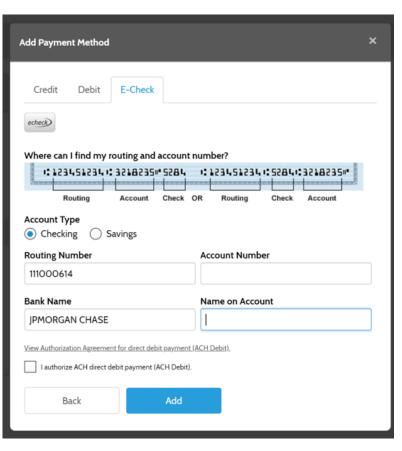

### Pay My Bill

Customer Portal

Pay My Bill

Select an Account

Outility Bill # 0480000270002, 764 SUMMIT RIDGE

Pin #: 02336001

Add new

Continue