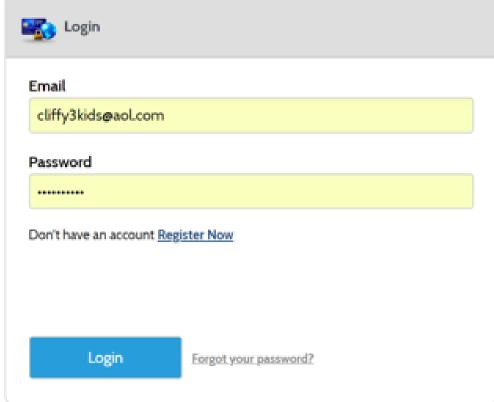

acing night drop and went live August 27

#### Still Available:



Mail – processed offsite via Lockbox



Bank Draft — with a \$1.50 monthly discount



Walk In - over the counter personal assistance



**Located at the Annex** 

# Payments Accepted













#### **Kiosk from Marty to OTCH West Parking Lot**









# Interactive voice response

Toll Free access: 1-844-410-6783

#### **Web Payments**

#### **Computer / Tablet**



#### **iPhone**





#### **One Time Payment**





#### Simplify your life?

Register to use the Customer Portal and get access to more information and features than ever before.

- Set-up and manage monthly AutoPay
- Manage and pay multiple accounts
- Manage multiple saved payment methods

Login



#### **Back to the Customer Portal Sign in**



Pay Now



# Customer Portal





Accounts



Pay My Bill



**AutoPay** 



**Bill History** 



**Payment History** 



My Wallet



My Profile



Log out

#### **Account Summary**



### Pay My Bill



Customer Portal

Pay My Bill

Select an Account

Outility Bill # 0480000270002, 764 SUMMIT RIDGE

Pin #: 02336001

Add new

Continue

Did You Know?

You can schedule automatic payments!

Click the "AutoPay" option and easily set up recurring payments

NOTICE

\*\*ATTENTION: IF PAST DUE AMOUNT IS REFLECTED IT MUST BE PAID IN FULL TO AVOID INTERRUPTION OF SERVICE.

# Pay My Bill







#### Setup AutoPay



#### Select Payment Method



#### Frequency



Last login was on

Create New AutoPay > Utility Bill # 0480000270002

| Frequer                               | ncy