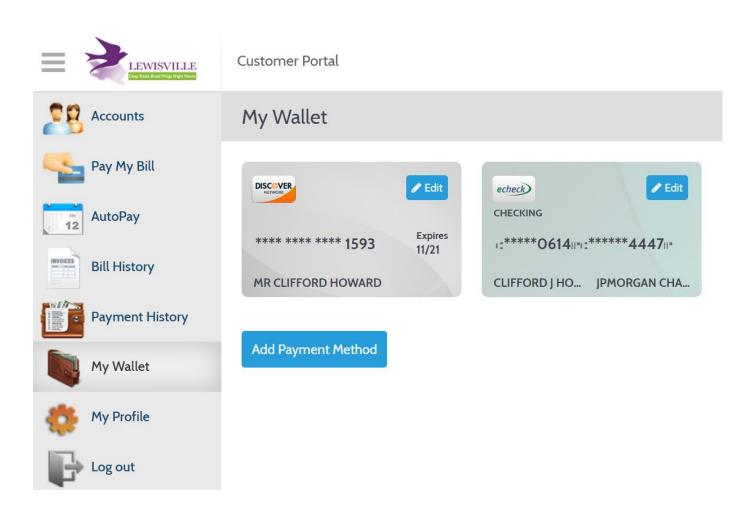

|  |  |  |  |  |
| 5. Set the payment amount                                                             |  |  |  |  |  |
| 6. Select "Confirm Schedule"                                                          |  |  |  |  |  |

#### **Billing History**



#### Bill History



1-3 of 3

| Account Info                 | Pin #    | Statement Balance | Date Due     | Action |
|------------------------------|----------|-------------------|--------------|--------|
| Utility Bill # 0480000270002 | 02336001 | \$55.00           | Aug 23, 2018 |        |
| Utility Bill # 0480000270002 | 02336001 | \$62.70           | Jul 26, 2018 |        |
| Utility Bill # 0480000270002 | 02336001 | \$51.21           | Jun 28, 2018 |        |

#### **Payment History**



#### My Wallet





#### Pay by Text Setup

Press the 'EDIT' button on the Account Summary



#### Pay-by-Text







Check a balance and pay in seconds. No website to visit. No email to open. No password to remember.

#### Lewisville Utility Customer Service





**Self-Service Portal** 



Kiosk



**IVR** 



Paperless eBilling



**AutoPay** 



**Online Quick Pay** 



Pay-by-Text



**Customer Communication** 









Questions?