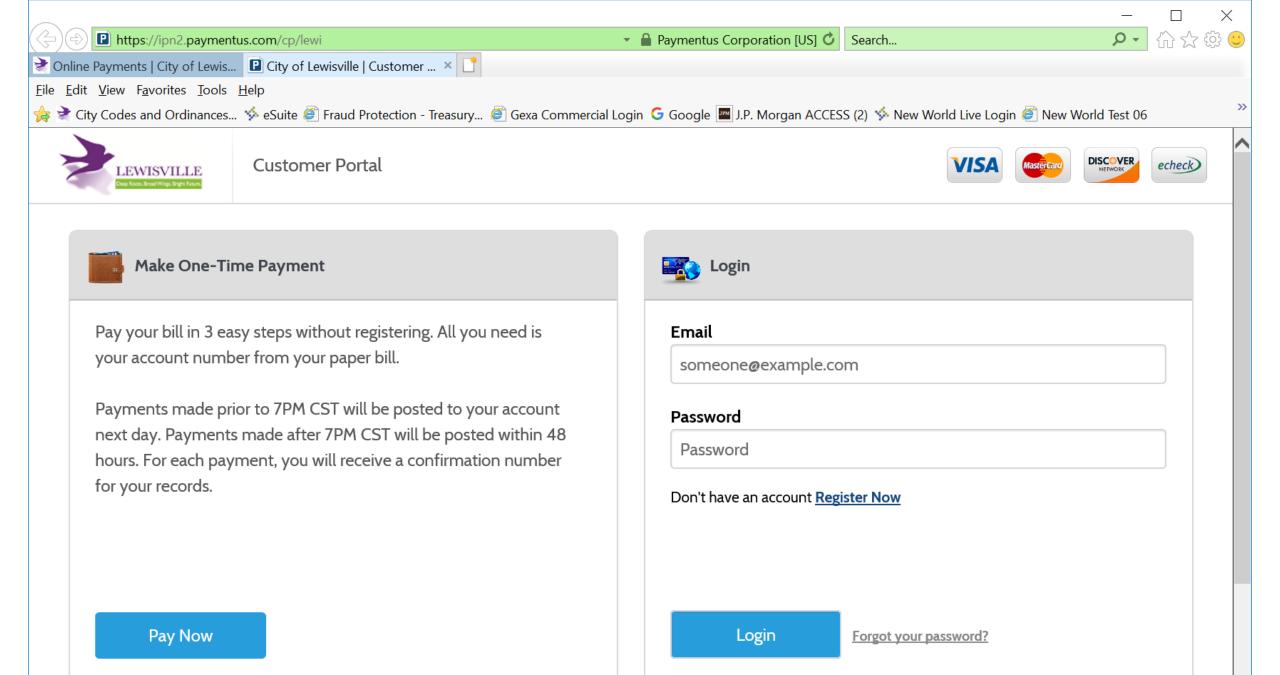

#### **Web Payments**

#### **Computer / Tablet**

#### **iPhone**

#### **One Time Payment**