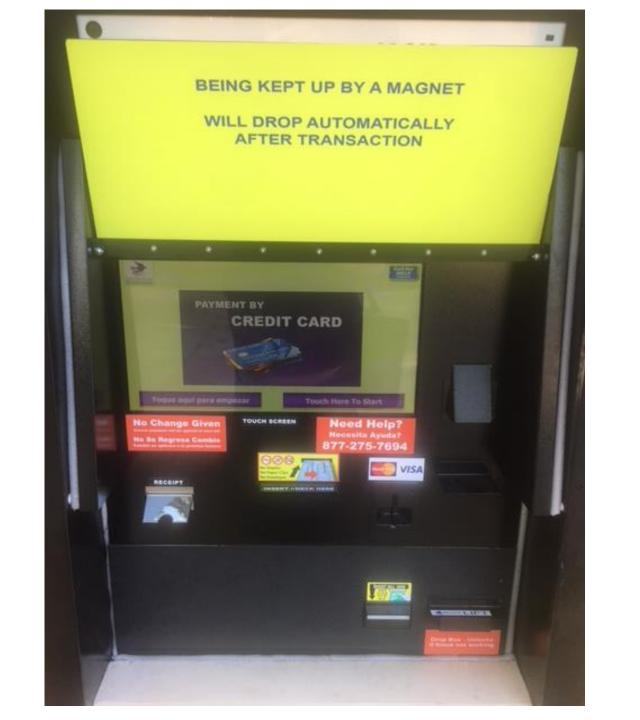

#### How Did We Get Here?

- Action Step requested FY 2016-17 budget to find a service provider for enhanced payment solutions for utility billing
  - Funding approved
- Bid awarded July 17, 2017 to Paymentus
- Testing & implementation most of FY2017-18
- IVR system live June 21
- Online/Mobile solutions went live on Aug 24
- Utility kiosk originally purchased for MARTY was transferred to City Hall, replacing night drop and went live August 27