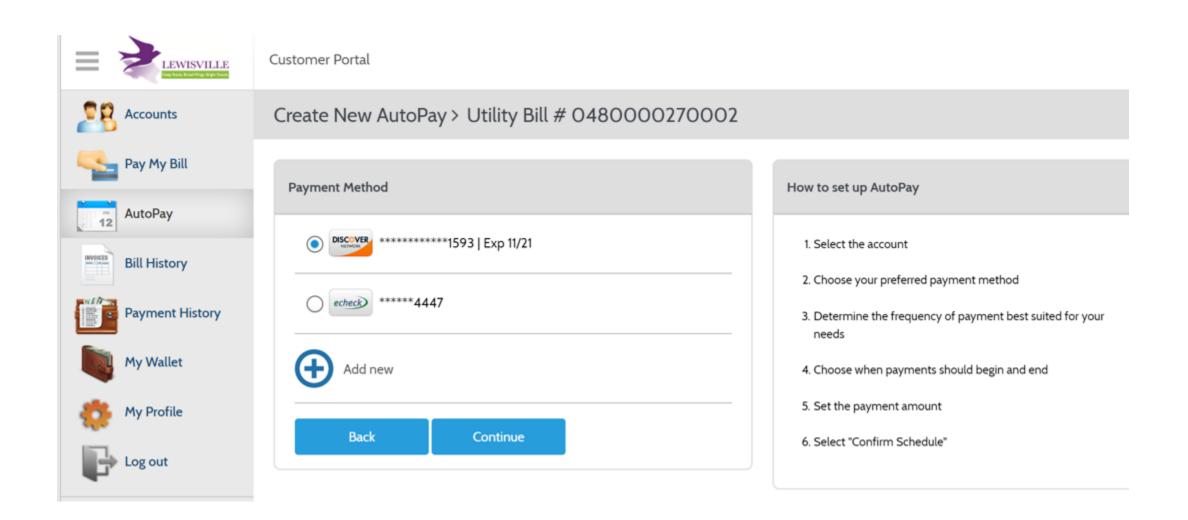

#### Select Payment Method

| How to set up AutoPay                                                                 |  |  |  |  |  |
|---------------------------------------------------------------------------------------|--|--|--|--|--|
| 1. Select the account                                                                 |  |  |  |  |  |
| 2. Choose your preferred payment method                                               |  |  |  |  |  |
| <ol> <li>Determine the frequency of payment best suited for your<br/>needs</li> </ol> |  |  |  |  |  |
| 4. Choose when payments should begin and end                                          |  |  |  |  |  |
| 5. Set the payment amount                                                             |  |  |  |  |  |
| 6. Select "Confirm Schedule"                                                          |  |  |  |  |  |