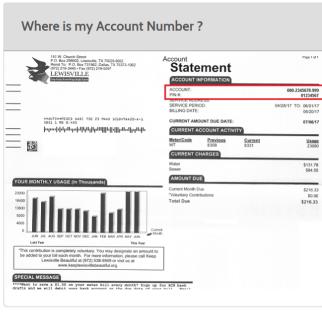

### Pay My Bill

Customer Portal

Pay My Bill

Select an Account

Outility Bill # 0480000270002, 764 SUMMIT RIDGE

Pin #: 02336001

Add new

Continue