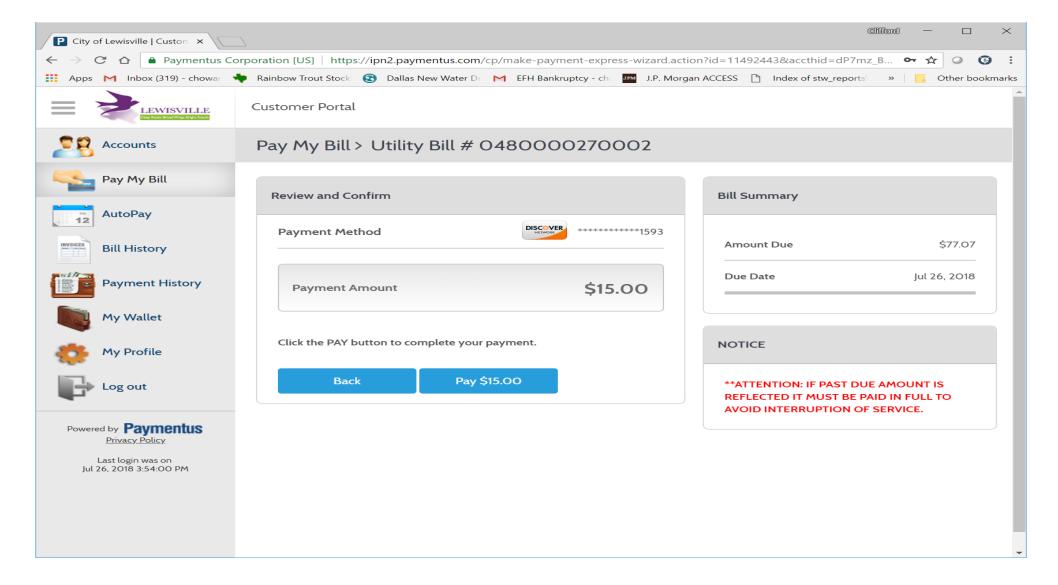

### Pay My Bill

Customer Portal

Pay My Bill

Select an Account

Outility Bill # 0480000270002, 764 SUMMIT RIDGE

Pin #: 02336001

Add new

Continue

Did You Know?

You can schedule automatic payments!

Click the "AutoPay" option and easily set up recurring payments

NOTICE

\*\*ATTENTION: IF PAST DUE AMOUNT IS REFLECTED IT MUST BE PAID IN FULL TO AVOID INTERRUPTION OF SERVICE.