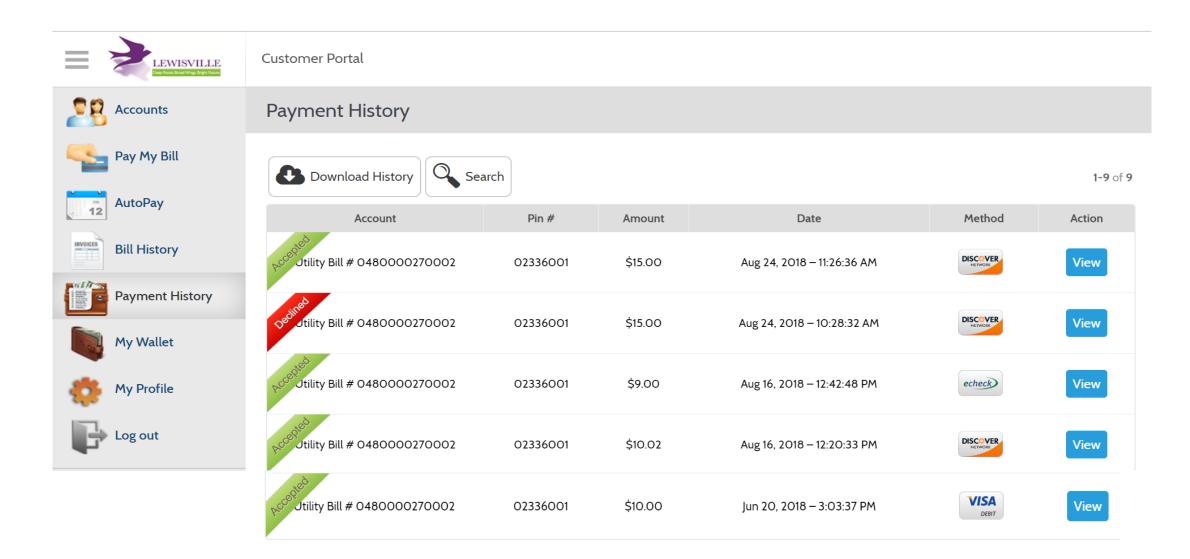

end                                          |  |  |  |  |  |
| 5. Set the payment amount                                                             |  |  |  |  |  |
| 6. Select "Confirm Schedule"                                                          |  |  |  |  |  |

#### **Billing History**



#### Bill History



1-3 of 3

| Account Info                 | Pin #    | Statement Balance | Date Due     | Action |
|------------------------------|----------|-------------------|--------------|--------|
| Utility Bill # 0480000270002 | 02336001 | \$55.00           | Aug 23, 2018 |        |
| Utility Bill # 0480000270002 | 02336001 | \$62.70           | Jul 26, 2018 |        |
| Utility Bill # 0480000270002 | 02336001 | \$51.21           | Jun 28, 2018 |        |

#### **Payment History**



#### My Wallet





#### Pay by Text Setup

Press the 'EDIT' button on the Account Summary



#### Pay-by-Text







Check a balance and pay in seconds. No website to visit. No email to open. No password to remember.

#### Lewisville Utility Customer Service





**Self-Service Portal** 



Kiosk



**IVR** 



Paperless eBilling



**AutoPay** 



**Online Quick Pay** 



Pay-by-Text



**Customer Communication** 









Questions?