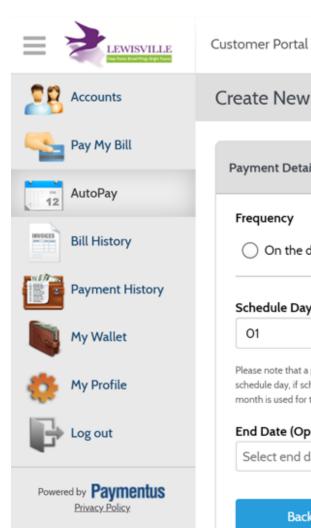

#### Frequency

Last login was on

Create New AutoPay > Utility Bill # 0480000270002

| Frequer                               | ncy                                     |                                                                                                          |
|---------------------------------------|-----------------------------------------|----------------------------------------------------------------------------------------------------------|
| O Or                                  | n the due date of each bill             | <ul><li>Monthly - bill amount</li></ul>                                                                  |
|                                       |                                         |                                                                                                          |
|                                       |                                         |                                                                                                          |
| Schedu                                | ıle Day                                 |                                                                                                          |
|                                       | ıle Day                                 | •                                                                                                        |
| O1                                    | ıle Day                                 | •                                                                                                        |
| O1  Please not schedule of month is u | te that a payment for the amount on the | bill will be processed each month on the specified st day of the schedule month then the last day of the |

| How to set up AutoPay                                                                 |  |  |  |  |  |
|---------------------------------------------------------------------------------------|--|--|--|--|--|
| 1. Select the account                                                                 |  |  |  |  |  |
| 2. Choose your preferred payment method                                               |  |  |  |  |  |
| <ol> <li>Determine the frequency of payment best suited for your<br/>needs</li> </ol> |  |  |  |  |  |
| 4. Choose when payments should begin and end                                          |  |  |  |  |  |
| 5. Set the payment amount                                                             |  |  |  |  |  |
| 6. Select "Confirm Schedule"                                                          |  |  |  |  |  |