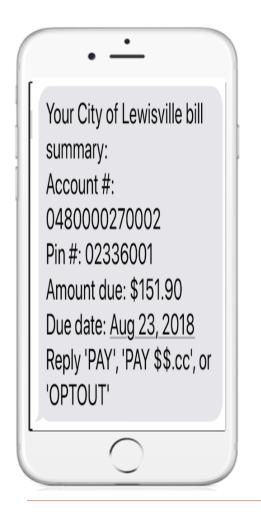

#### Pay by Text Setup

Press the 'EDIT' button on the Account Summary

#### Pay-by-Text

Check a balance and pay in seconds. No website to visit. No email to open. No password to remember.