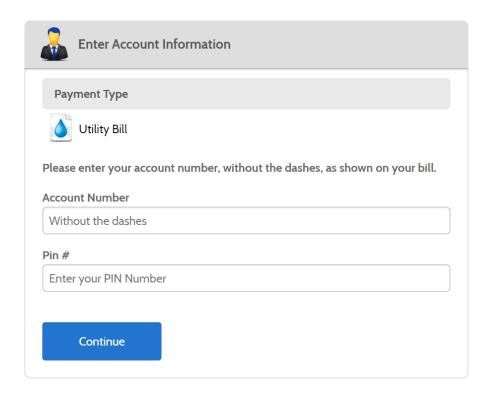

### Pay My Bill

Customer Portal

Pay My Bill

Select an Account

Outility Bill # 0480000270002, 764 SUMMIT RIDGE

Pin #: 02336001

Add new

Continue