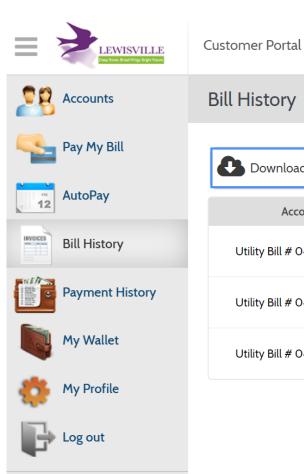

#### **Billing History**

#### Bill History

1-3 of 3

| Account Info                 | Pin #    | Statement Balance | Date Due     | Action |
|------------------------------|----------|-------------------|--------------|--------|
| Utility Bill # 0480000270002 | 02336001 | \$55.00           | Aug 23, 2018 |        |
| Utility Bill # 0480000270002 | 02336001 | \$62.70           | Jul 26, 2018 |        |
| Utility Bill # 0480000270002 | 02336001 | \$51.21           | Jun 28, 2018 |        |