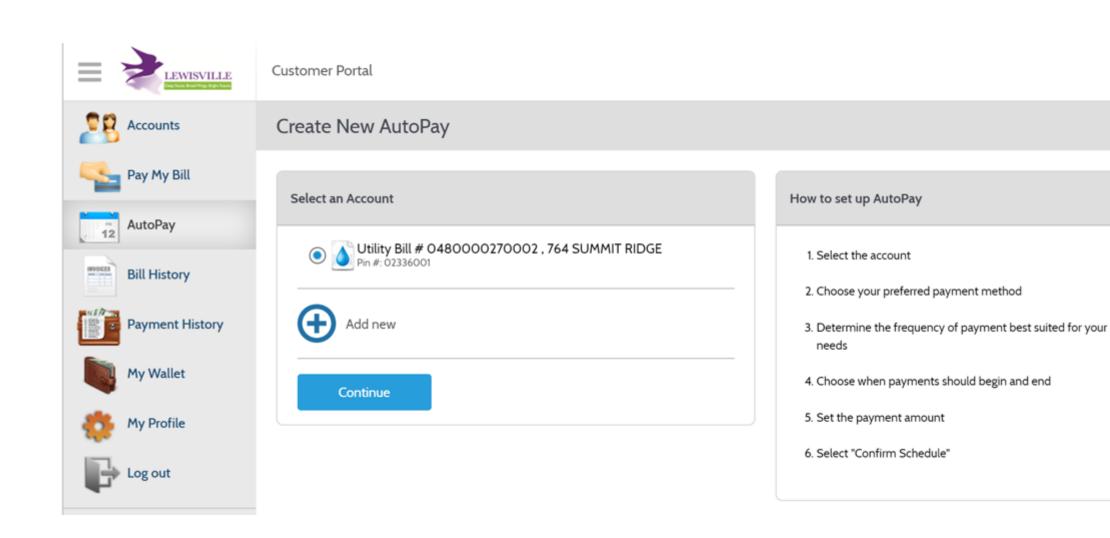

#### Setup AutoPay

| How to set up AutoPay                                                                 |  |  |  |  |  |
|---------------------------------------------------------------------------------------|--|--|--|--|--|
| 1. Select the account                                                                 |  |  |  |  |  |
| 2. Choose your preferred payment method                                               |  |  |  |  |  |
| <ol> <li>Determine the frequency of payment best suited for your<br/>needs</li> </ol> |  |  |  |  |  |
| 4. Choose when payments should begin and end                                          |  |  |  |  |  |
| 5. Set the payment amount                                                             |  |  |  |  |  |
| 6. Select "Confirm Schedule"                                                          |  |  |  |  |  |