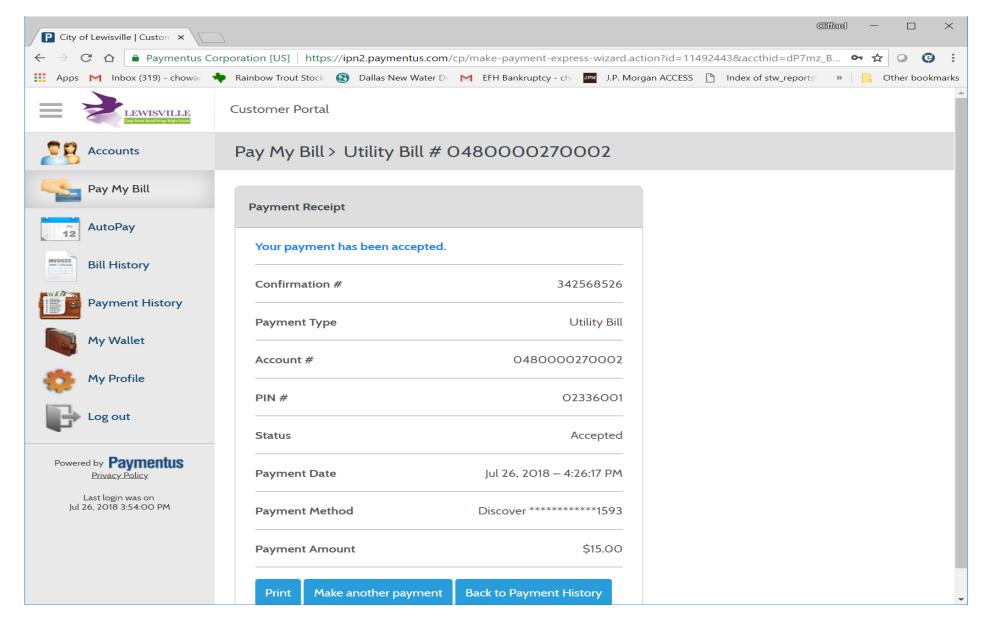

### Pay My Bill

Customer Portal

Pay My Bill

Select an Account

Outility Bill # 0480000270002, 764 SUMMIT RIDGE

Pin #: 02336001

Add new

Continue