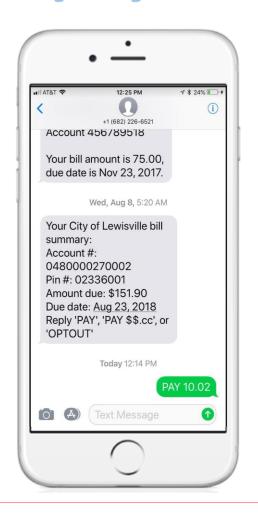

#### Pay by Text Setup

Press the 'EDIT' button on the Account Summary

#### Pay-by-Text

Check a balance and pay in seconds. No website to visit. No email to open. No password to remember.