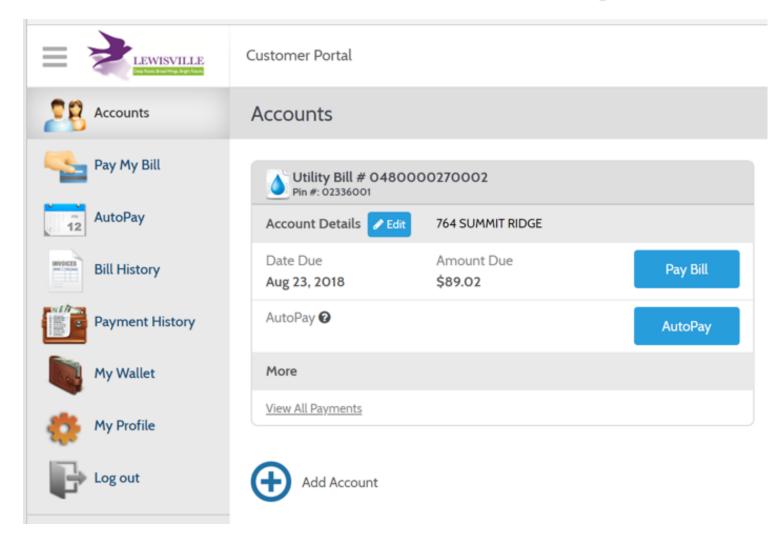

# Customer Portal

Accounts

Pay My Bill

**AutoPay** 

**Bill History** 

**Payment History** 

My Wallet

My Profile

#### **Account Summary**

### Pay My Bill

Customer Portal

Pay My Bill

Select an Account

Outility Bill # 0480000270002, 764 SUMMIT RIDGE

Pin #: 02336001

Add new

Continue