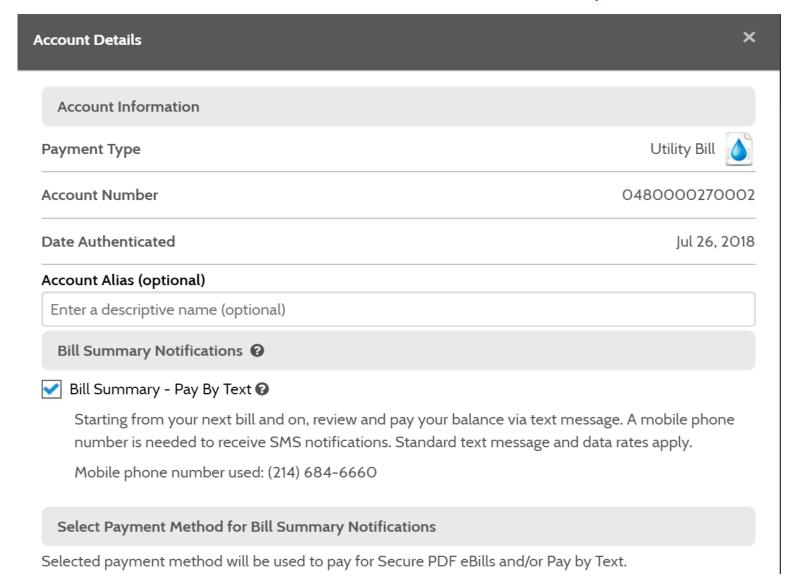

#### Pay by Text Setup

Press the 'EDIT' button on the Account Summary

#### Pay-by-Text

Check a balance and pay in seconds. No website to visit. No email to open. No password to remember.