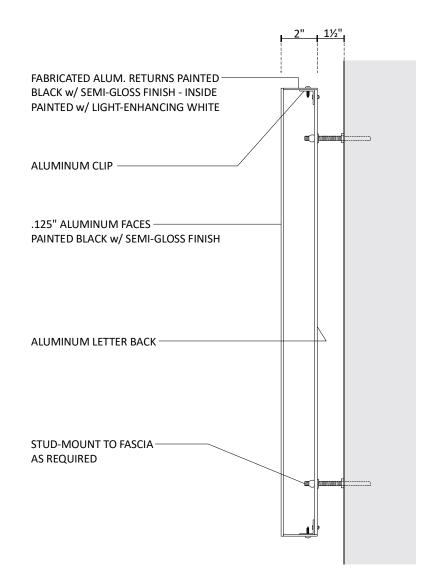

#### **REV. CHANNEL SECTION**

NON-ILLUMINATED

#### **REV. CHANNEL SECTION**

NON-ILLUMINATED

**Sheet** 15 **of** 19

Date 6/14/18

Approval / Date

Client
Sales
Estimating
Art
Engineering

r1-MAB-6/19/18: Add options to Signs "B" & "C" R2-SDM-6/21/18: added "F" and "G"