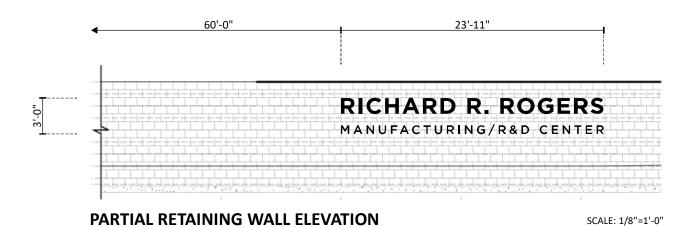

#### PARTIAL RETAINING WALL ELEVATION

SCALE: 1/8"=1'-0"

**SIGN LOCATION** 

NOTE: THIS SIGN WILL BE EXTERNALLY ILLUMINATED BY FLOOD LIGHTING IN GRASS AREA BY OTHERS

## RICHARD R. ROGERS MANUFACTURING/R&D CENTER

REVERSE CHANNEL LETTERS

SCALE: 1/4" = 1'-0"

ONE [1] SET REQUIRED - MANUFACTURE & INSTALL

**SIGN LOCATION** 