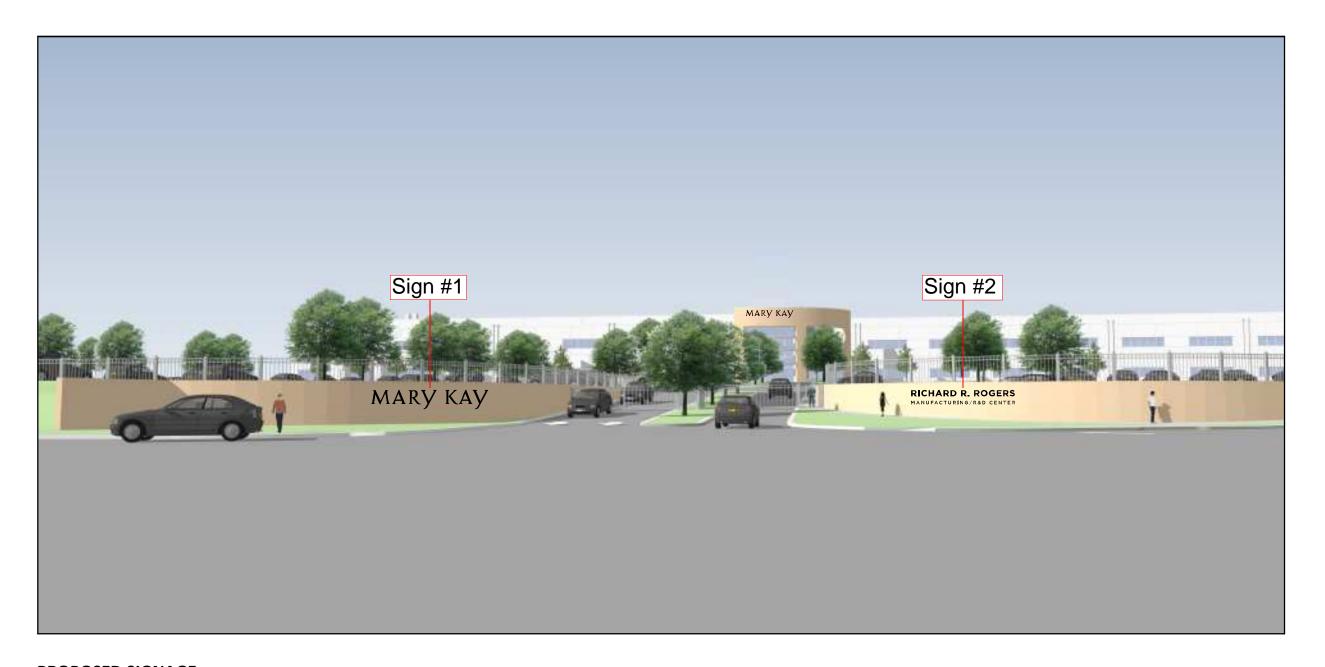

PROPOSED SIGNAGE

## MARY KAY°

0399934Ar2

**Sheet** 13 **of** 19

MARY KAY Address

2613 DENTON TAP ROAD LEWISVILLE, TEXAS

Account Rep. R. BROWN / JT

Designer

Date 6/14/18 Approval / Date

Client Sales Estimating Art Engineering Landlord

Revision/Date

r1-MAB-6/19/18: Add options to Signs "B" & "C"

R2-SDM-6/21/18: added "F" and "G"



CHANDLER

| 17310 San Pedro Avenue | 17310 San Pedro Ave

111 Woodstone Place Dawsonville, GA 30534 (678) 725-8852 Fax (210) 349-8724

FINAL ELECTRICAL CONNECTION BY CUSTOMER





SCALE: 1/4" = 1'-0"



#### PARTIAL RETAINING WALL ELEVATION

SCALE: 1/8"=1'-0"



**SIGN LOCATION** 

NOTE: THIS SIGN WILL BE EXTERNALLY ILLUMINATED BY FLOOD LIGHTING IN GRASS AREA BY OTHERS



#### **REV. CHANNEL SECTION**

NON-ILLUMINATED

### MARY KAY

0399934Ar2 **Shee