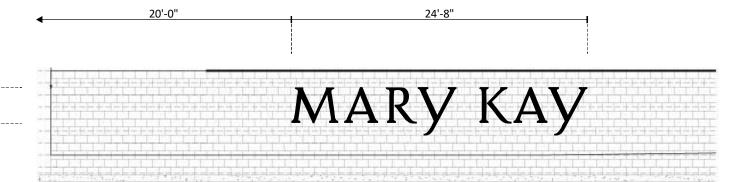

#### PARTIAL RETAINING WALL ELEVATION

SCALE: 1/8"=1'-0"

**SIGN LOCATION** 

NOTE: THIS SIGN WILL BE EXTERNALLY ILLUMINATED BY FLOOD LIGHTING IN GRASS AREA BY OTHERS