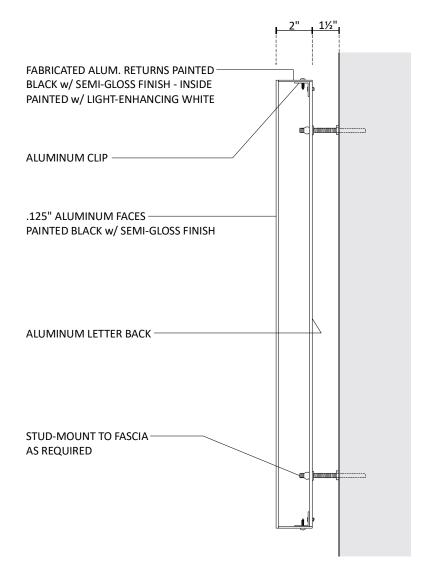

#### **REV. CHANNEL SECTION**

NON-ILLUMINATED

#### **REV. CHANNEL SECTION**

NON-ILLUMINATED

**Sheet** 15 **of** 19

Date 6/14/18

Approval / Date

Client
Sales
Estimating
Art
Engineering

r1-MAB-6/19/18: Add options to Signs "B" & "C" R2-SDM-6/21/18: added "F" and "G"