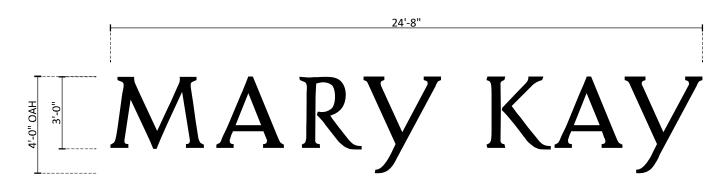

PROPOSED SIGNAGE

## MARY KAY°

0399934Ar2

**Sheet** 13 **of** 19

MARY KAY Address

2613 DENTON TAP ROAD LEWISVILLE, TEXAS

Account Rep. R. BROWN / JT

Designer

Date 6/14/18 Approval / Date

Client Sales Estimating Art Engineering Landlord

Revision/Date

r1-MAB-6/19/18: Add options to Signs "B" & "C"

R2-SDM-6/21/18: added "F" and "G"



CHANDLER

| 17310 San Pedro Avenue | 17310 San Pedro Ave

111 Woodstone Place Dawsonville, GA 30534 (678) 725-8852 Fax (210) 349-8724

FINAL ELECTRICAL CONNECTION BY CUSTOMER





SCALE: 1/4" = 1'-0"



#### PARTIAL RETAINING WALL ELEVATION

SCALE: 1/8"=1'-0"



**SIGN LOCATION** 

NOTE: THIS SIGN WILL BE EXTERNALLY ILLUMINATED BY FLOOD LIGHTING IN GRASS AREA BY OTHERS



#### **REV. CHANNEL SECTION**

NON-ILLUMINATED

### MARY KAY

0399934Ar2 **Sheet** 14 of 19 MARY KAY 2613 DENTON TAP ROAD LEWISVILLE, TEXAS Account R. BROWN / JT Designer Date 6/14/18 Client Sales Estimating Art Engineering Landlord r1-MAB-6/19/18: Add options to Signs "B" & "C" R2-SDM-6/21/18: added "F" and "G"



(361) 563-5599 Fax (361) 643

This drawing is the property of
Chandler Signs, LLC

FINAL ELECTRICAL CONNECTION BY CUSTOMER



## RICHARD R. ROGERS MANUFACTURING/R&D CENTER

REVERSE CHANNEL LETTERS

SCALE: 1/4" = 1'-0"

ONE [1] SET REQUIRED - MANUFACTURE & INSTALL





**SIGN LOCATION