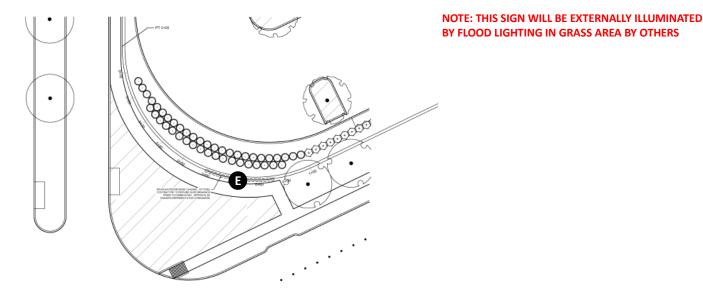

#### PARTIAL RETAINING WALL ELEVATION

SCALE: 1/8"=1'-0"

**SIGN LOCATION** 

NOTE: THIS SIGN WILL BE EXTERNALLY ILLUMINATED BY FLOOD LIGHTING IN GRASS AREA BY OTHERS