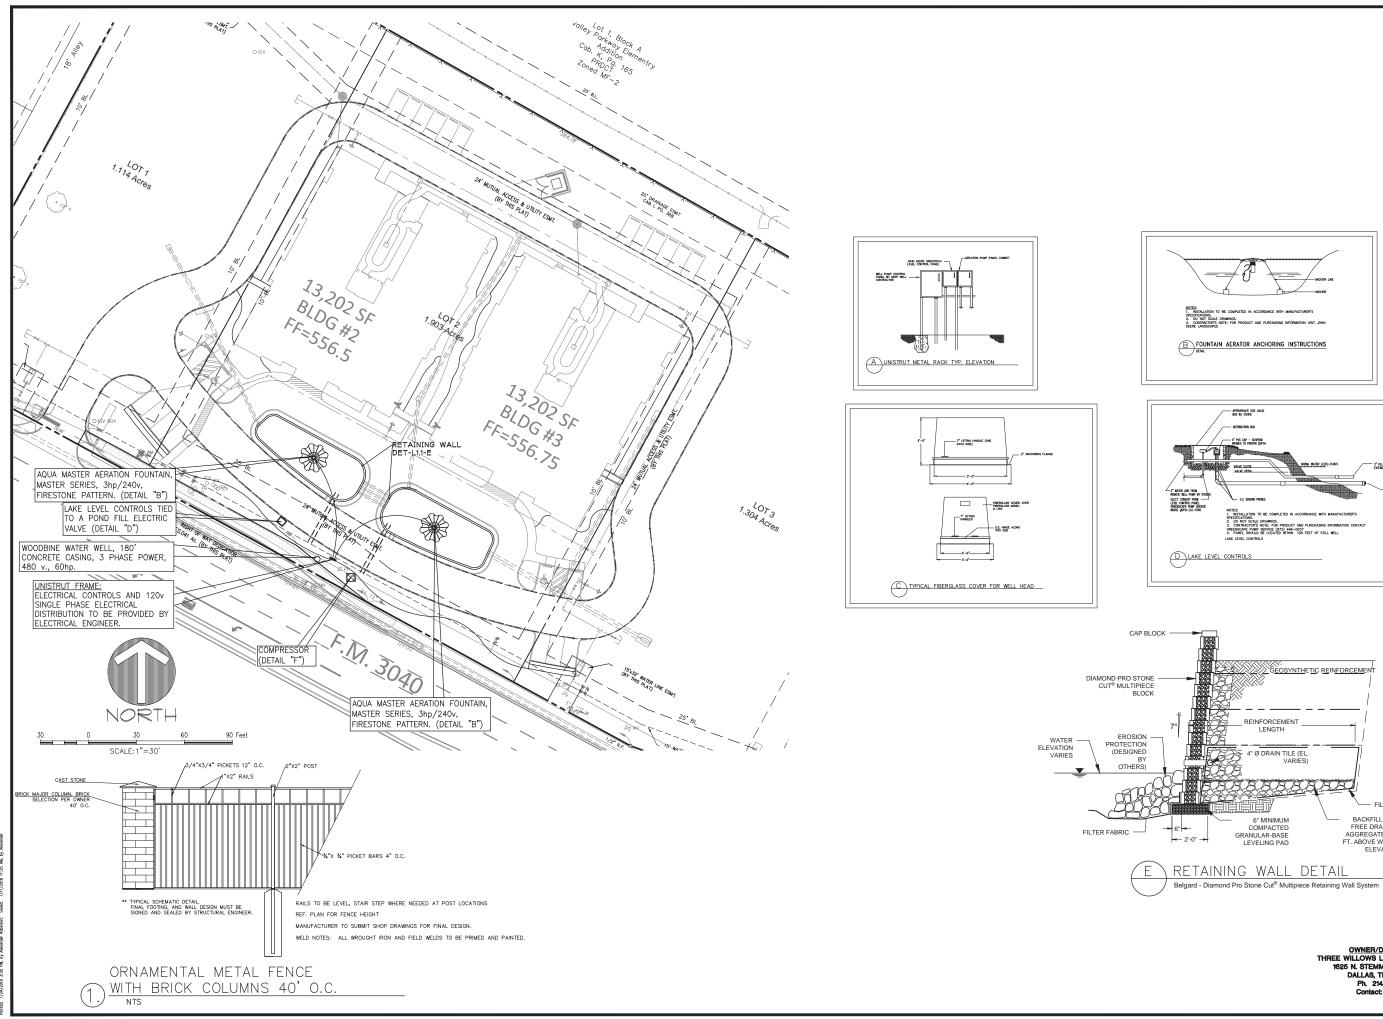

## PRELIMINARY PLANS

THIS DOCUMENT IS FOR INTERIM REVIEW AND IS NOT INTENDED FOR CONSTRUCTION, BIDDING, OR PERMIT PURPOSES. G&A CONSULTANTS, F-1798 DOUGLAS W. WEAVER, P.E. #117386 DATE 1/24/2017



## **VARIANCE EXHIBIT** Lots 1, 2, & 3, Block A 4.363 Acres

ZONED: MEDICAL DISTRICT (MD) in the JESSE WATKINS SURVEY, ABSTRACT No. 1328 CITY OF LEWISVILLE DENTON COUNTY, TEXAS



SITE PLANNING CIVIL ENGINEERING PLATTING CONSULTANTS, LLC LAND SURVEYING LANDSCAPE ARCHITECTURE



111 Hillside Drive • Lewisville, TX 75057 • P: 972.436.9712 • F: 972.436.9715 144 Old Town Blvd. North, Ste 2 • Argyle, TX 76226 • P: 940.240.1012 • F: 940.240.1028 TBPE Firm No. 1798 TBPLS Firm No. 10047700

DRAWN BY: AR DATE: 1/05/2017 SCALE: 1" = 80' JOB. No. **15196** 











OWNER/DEVELOPER
THREE WILLOWS LAND DEVELOPMENT
1825 N. STEMMONS FREEWAY
DALLAS, TEXAS 75207

ENVIRONS GROUP

VALON MEMORY CARE PHASE

AVALON MEMORY CARE PHASE
AVALON ADDITION
LOT 2. Block A
1803 Acres
ZONED: MEDICAL DISTRICT (MD) (MD) T NO. 1

PLAN **FOUNTAIN** POND



rawn By: SM ate: 07/11/2018 cale: #####

15196