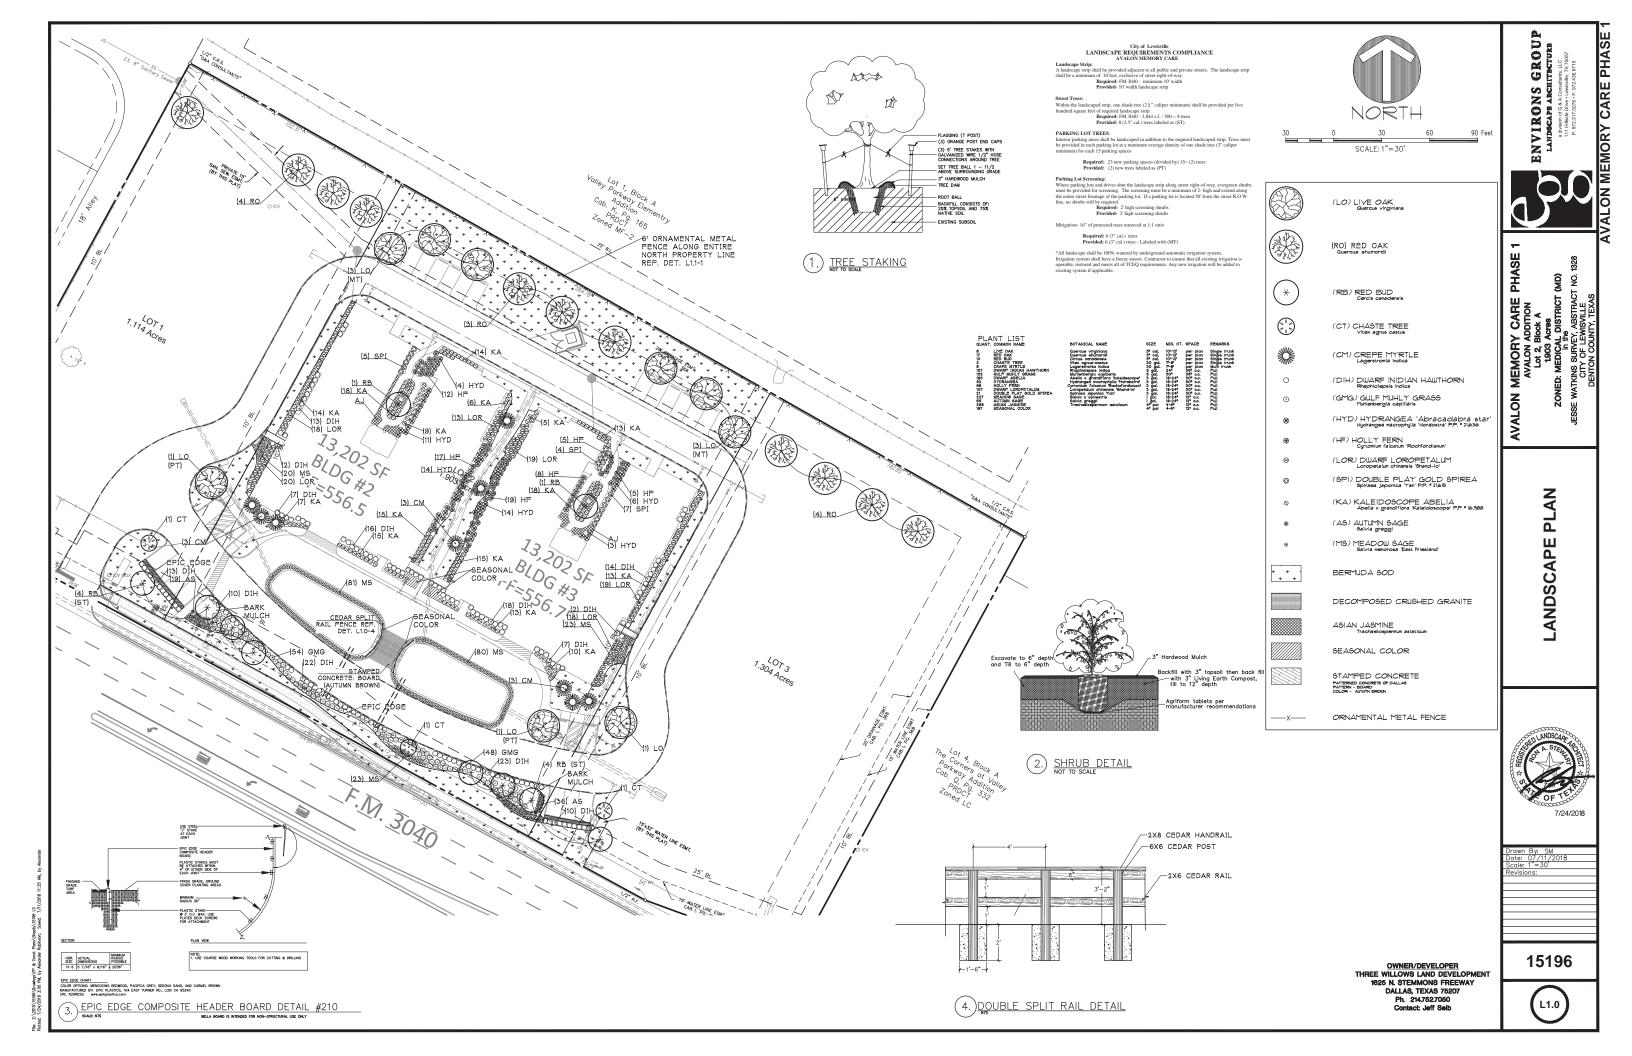

## **VARIANCE EXHIBIT** Lots 1, 2, & 3, Block A 4.363 Acres

ZONED: MEDICAL DISTRICT (MD) in the JESSE WATKINS SURVEY, ABSTRACT No. 1328 CITY OF LEWISVILLE DENTON COUNTY, TEXAS

SITE PLANNING CIVIL ENGINEERING PLATTING CONSULTANTS, LLC LAND SURVEYING LANDSCAPE ARCHITECTURE

111 Hillside Drive • Lewisville, TX 75057 • P: 972.436.9712 • F: 972.436.9715 144 Old Town Blvd. North, Ste 2 • Argyle, TX 76226 • P: 940.240.1012 • F: 940.240.1028 TBPE Firm No. 1798 TBPLS Firm No. 10047700

DRAWN BY: AR DATE: 1/05/2017 SCALE: 1" = 80' JOB. No. **15196** 

OWNER/DEVELOPER
THREE WILLOWS LAND DEVELOPMENT
1825 N. STEMMONS FREEWAY
DALLAS, TEXAS 75207

ENVIRONS GROUP

VALON MEMORY CARE PHASE

AVALON MEMORY CARE PHASE
AVALON ADDITION
LOT 2. Block A
1803 Acres
ZONED: MEDICAL DISTRICT (MD) (MD) T NO. 1