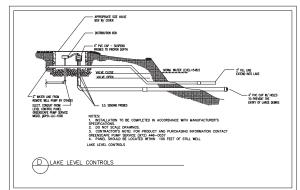

## PRELIMINARY PLANS

THIS DOCUMENT IS FOR INTERIM REVIEW AND IS NOT INTENDED FOR CONSTRUCTION, BIDDING, OR PERMIT PURPOSES. G&A CONSULTANTS, F-1798 DOUGLAS W. WEAVER, P.E. #117386 DATE 1/24/2017



## **VARIANCE EXHIBIT** Lots 1, 2, & 3, Block A 4.363 Acres

ZONED: MEDICAL DISTRICT (MD) in the JESSE WATKINS SURVEY, ABSTRACT No. 1328 CITY OF LEWISVILLE DENTON COUNTY, TEXAS



SITE PLANNING CIVIL ENGINEERING PLATTING CONSULTANTS, LLC LAND SURVEYING LANDSCAPE ARCHITECTURE



111 Hillside Drive • Lewisville, TX 75057 • P: 972.436.9712 • F: 972.436.9715 144 Old Town Blvd. North, Ste 2 • Argyle, TX 76226 • P: 940.240.1012 • F: 940.240.1028 TBPE Firm No. 1798 TBPLS Firm No. 10047700

DRAWN BY: AR DATE: 1/05/2017 SCALE: 1" = 80' JOB. No. **15196** 











OWNER/DEVELOPER
THREE WILLOWS LAND DEVELOPMENT
1825 N. STEMMONS FREEWAY
DALLAS, TEXAS 75207

ENVIRONS GROUP

VALON MEMORY CARE PHASE

AVALON MEMORY CARE PHASE
AVALON ADDITION
LOT 2. Block A
1803 Acres
ZONED: MEDICAL DISTRICT (MD) (MD) T NO. 1

PLAN **FOUNTAIN** POND



rawn By: SM ate: 07/11/2018 cale: #####

15196