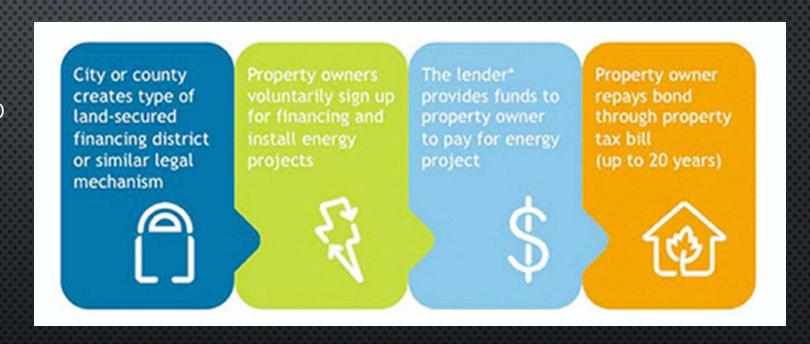

#### PACE

- PROPERTY ASSESSED CLEAN
  ENERGY (PACE) IS A PROGRAM
  THAT PROVIDES AN INNOVATIVE
  MECHANISM FOR FINANCING
  ENERGY EFFICIENCY, RENEWABLE
  ENERGY, AND WATER
  CONSERVATION IMPROVEMENTS TO
  DEVELOPED PROPERTIES.
- CHAPTER 399 OF THE TEXAS
   LOCAL GOVERNMENT CODE
   AUTHORIZES MUNICIPALITIES AND
   COUNTIES IN TEXAS TO WORK WITH
   PRIVATE SECTOR LENDERS AND
   PROPERTY OWNERS TO FINANCE
   QUALIFIED IMPROVEMENTS USING
   PROPERTY ASSESSMENTS.

#### PACE PROGRAM ADOPTION PROCESS

- OCTOBER 30: APPEARED BEFORE DENTON COUNTY COMMISSIONERS' COURT, ORIGINAL APPROVED
- NOVEMBER 6: PUBLIC HEARING AT DENTON COUNTY COMMISSIONERS'
   COURT, FINAL VOTE TAKEN TO APPROVE PROGRAM CONTRACT WITH LONE
   STAR PACE AND ADOPT GUIDELINES
  - Current agreement addresses staff concerns about lien priority and delinquency process
- CURRENT STATUS: BUSINESSES, CHURCHES, NONPROFITS ABLE TO APPLY FOR
  FUNDING THROUGH LONE STAR PACE. FUTURE TRAINING WORKSHOPS
  PLANNED IN CONJUNCTION WITH THE CHAMBER OF COMMERCE TO INFORM
  PROPERTY OWNERS AND CONTRACTORS OF THE PROGRAM