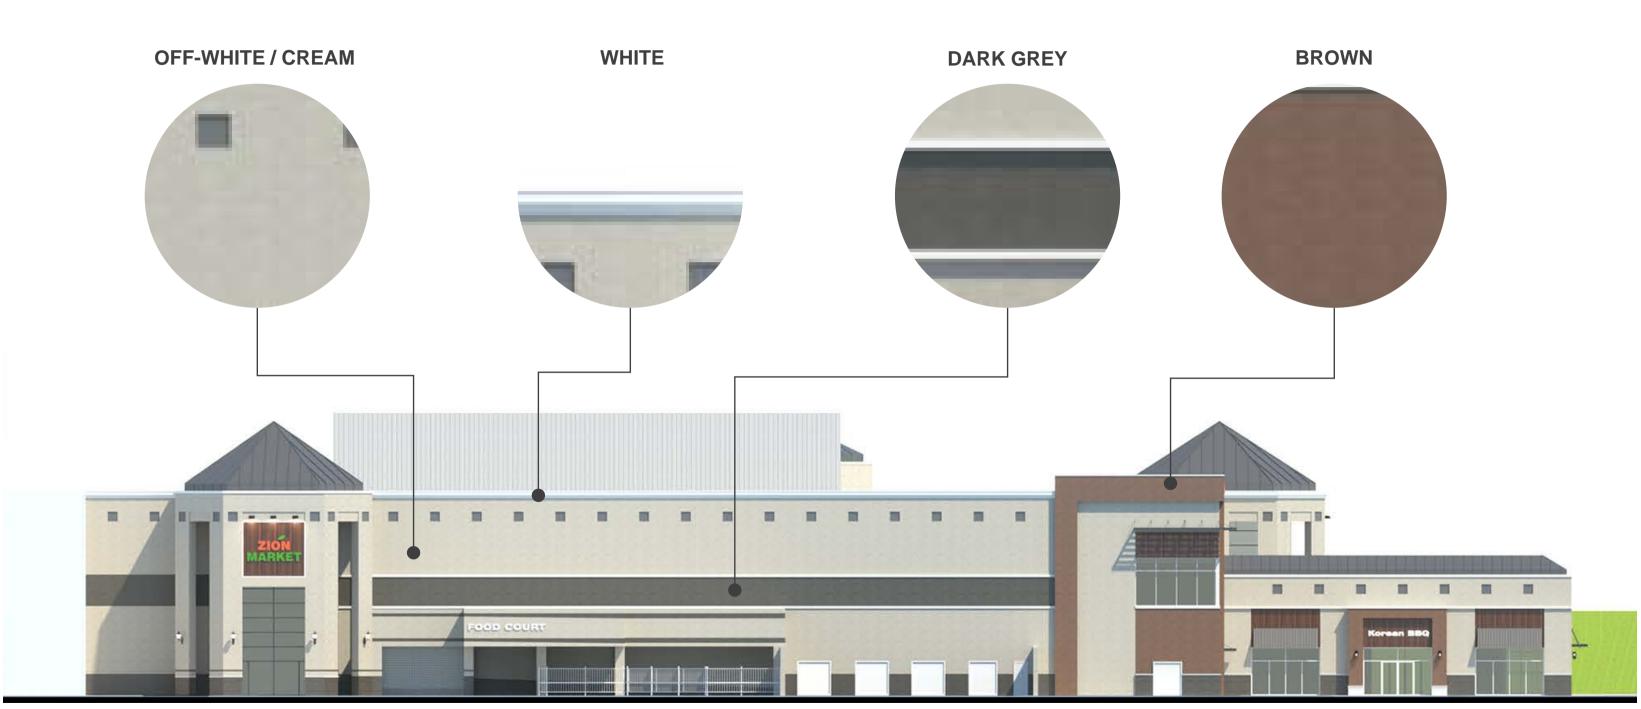

### 17.5-4.(c), (3), b FACADE COLORS Southeast facade:

PROJECT : ZION MARKET GROCERY STORE LOCATION : 2407 S. STEMMONS FWY, LEWISVILLE, TX ARCHITECT :

architecture + design

DATE : **2/14/2019** 