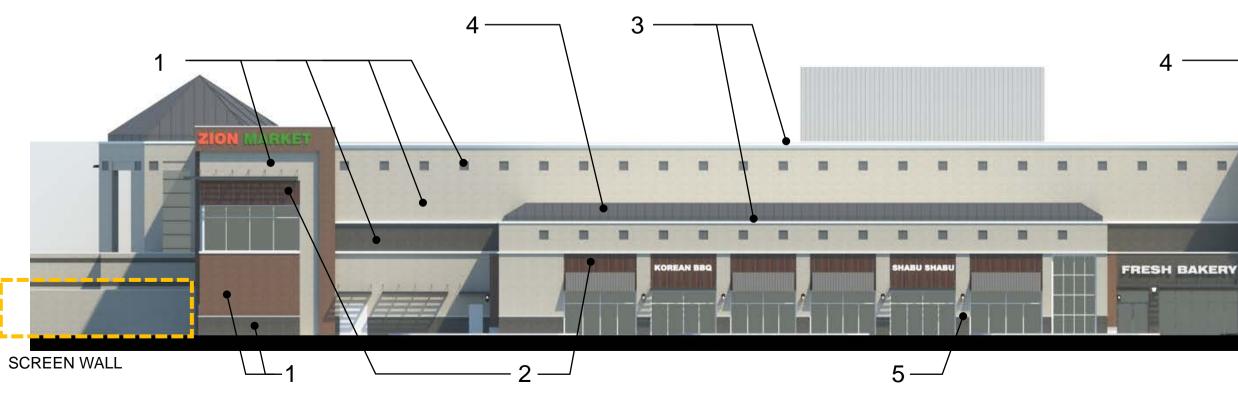

### 17.5-4.(c), (3), a FACADE MATERIALS Northeast Facade:

| NO. | MATERIAL | AREA (SQFT) | %    |
|-----|----------|-------------|------|
| 1   | BRICK    | 8,340       | 80%  |
| 2   | WOOD     | 743         | 7%   |
| 3   | EIFS     | 573         | 5%   |
| 4   | METAL    | 808         | 7.7% |
| 5   | CONCRETE | 26          | 0.3% |
| -   | TOTAL    | 10,490      | 100% |