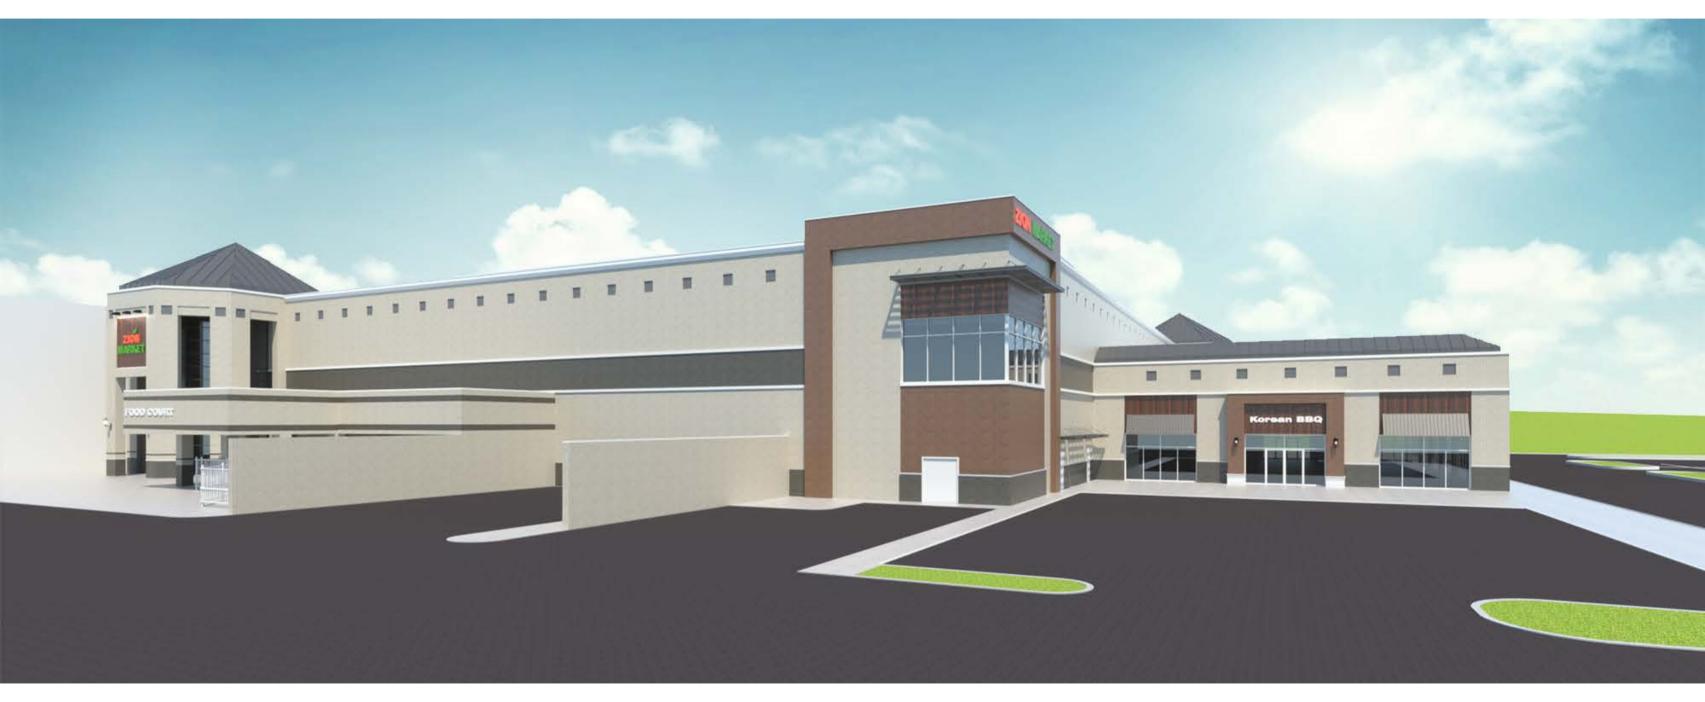

### **PROPOSED DESIGN - PERSPECTIVE VIEW** Southeast facade

PROJECT : ZION MARKET GROCERY STORE LOCATION : 2407 S. STEMMONS FWY, LEWISVILLE, TX ARCHITECT :

architecture + design

DATE : 2/14/2019