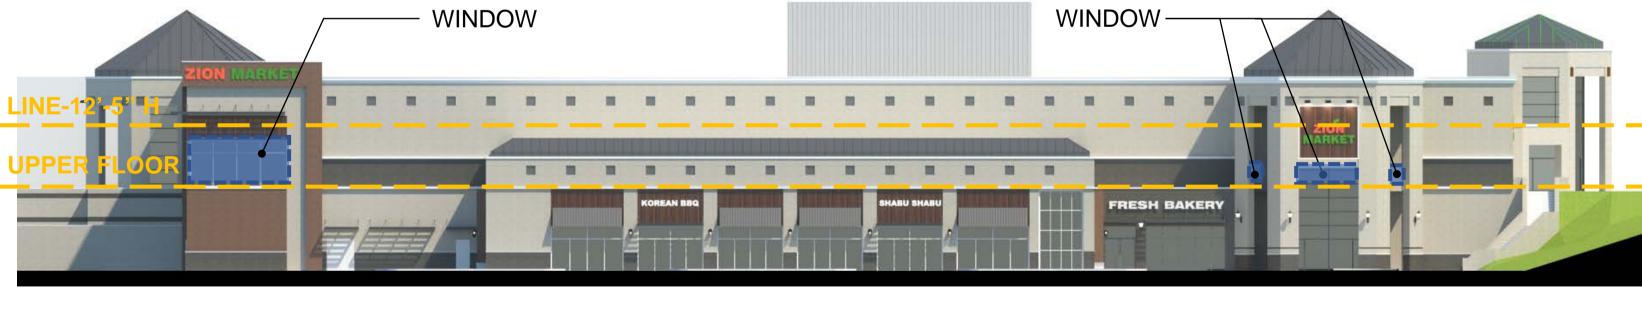

### 17.5-4.(c), (1), e, 3 WINDOWS [UPPER FLOOR] Northeast Facade:

WINDOWS ARE ADDED AS MUCH AS POSSIBLE TO WORK WITH INSIDE LAYOUT

| TYPES      | AREA (SQFT) | %    |
|------------|-------------|------|
| WINDOWS    | 364         | 10%  |
| NON WINDOW | 3,226       | 90%  |
| TOTAL      | 3,590       | 100% |