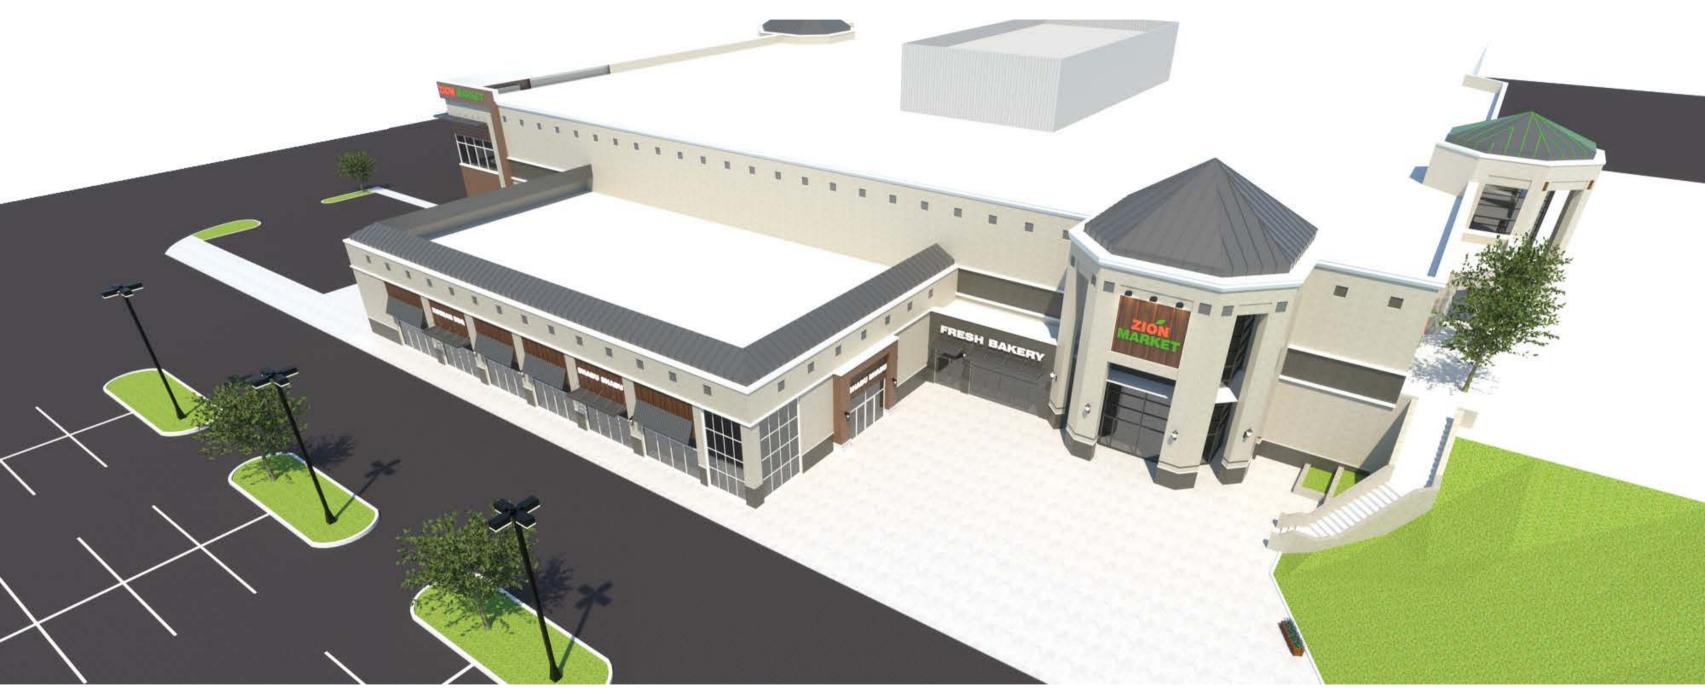

### **PROPOSED DESIGN - AERIAL VIEW Northeast Facade**

PROJECT : ZION MARKET GROCERY STORE LOCATION : 2407 S. STEMMONS FWY, LEWISVILLE, TX ARCHITECT :

architecture + design

DATE : 2/14/2019