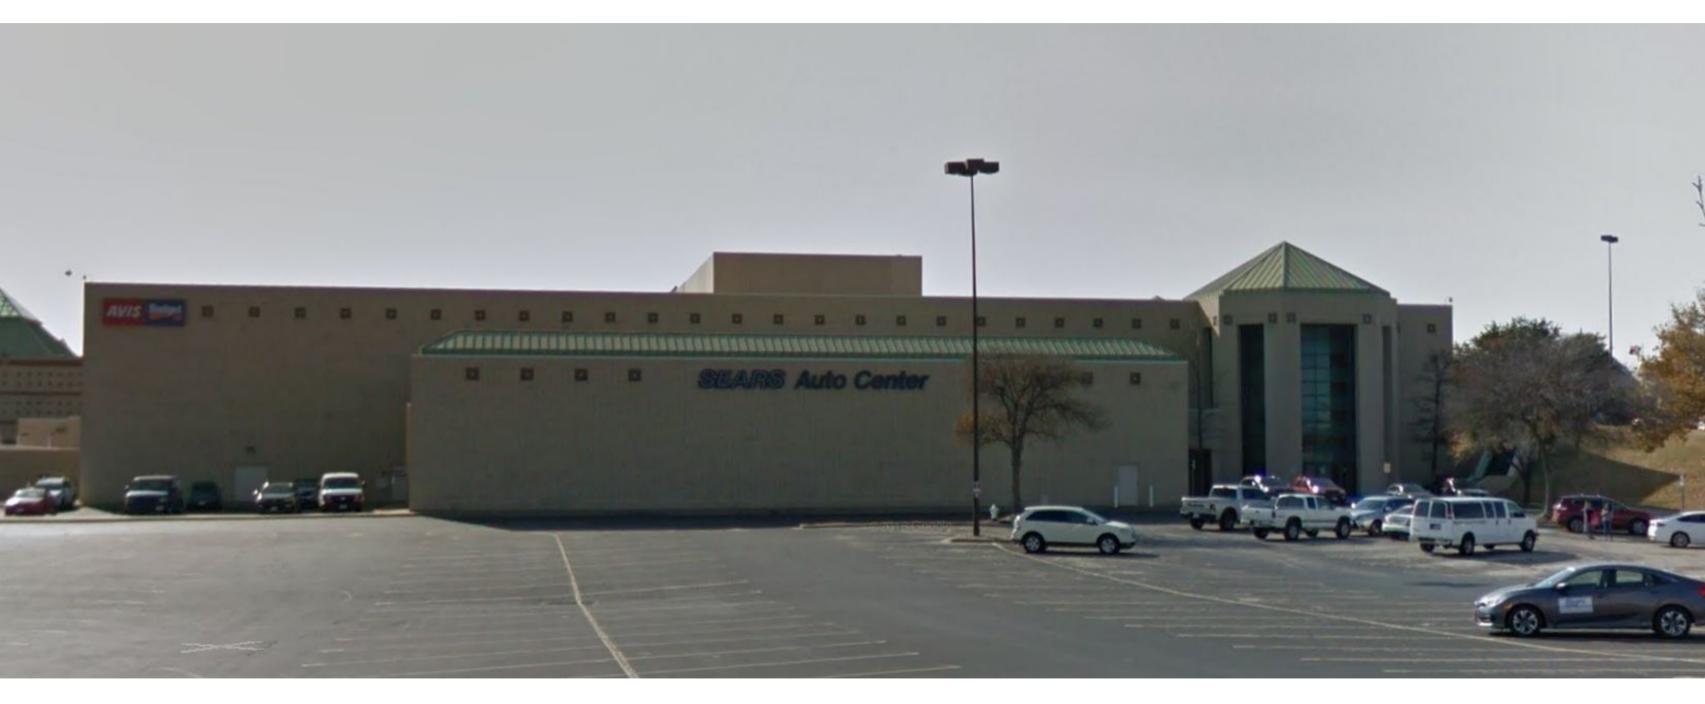

### **EXISTING PHOTO** Northeast Facade

PROJECT : ZION MARKET GROCERY STORE LOCATION : 2407 S. STEMMONS FWY, LEWISVILLE, TX ARCHITECT :

architecture + design

DATE : 2/14/2019