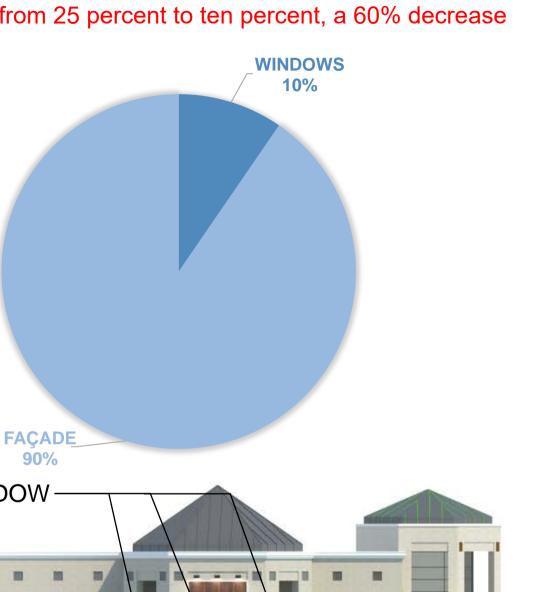

PROJECT : ZION MARKET GROCERY STORE LOCATION : 2407 S. STEMMONS FWY, LEWISVILLE, TX ARCHITECT :

: D

FAÇADE 56%

> architecture + design

DATE: 2/14/2019

Alternative Standard Requiring Council Action

To reduce the minimum required windows along the second floor from 25 percent to ten percent, a 60% decrease a)

### 17.5-4.(c), (1), e, 3 WINDOWS [UPPER FLOOR] Northeast Facade:

WINDOWS ARE ADDED AS MUCH AS POSSIBLE TO WORK WITH INSIDE LAYOUT

| TYPES      | AREA (SQFT) | %    |
|------------|-------------|------|
| WINDOWS    | 364         | 10%  |
| NON WINDOW | 3,226       | 90%  |
| TOTAL      | 3,590       | 100% |