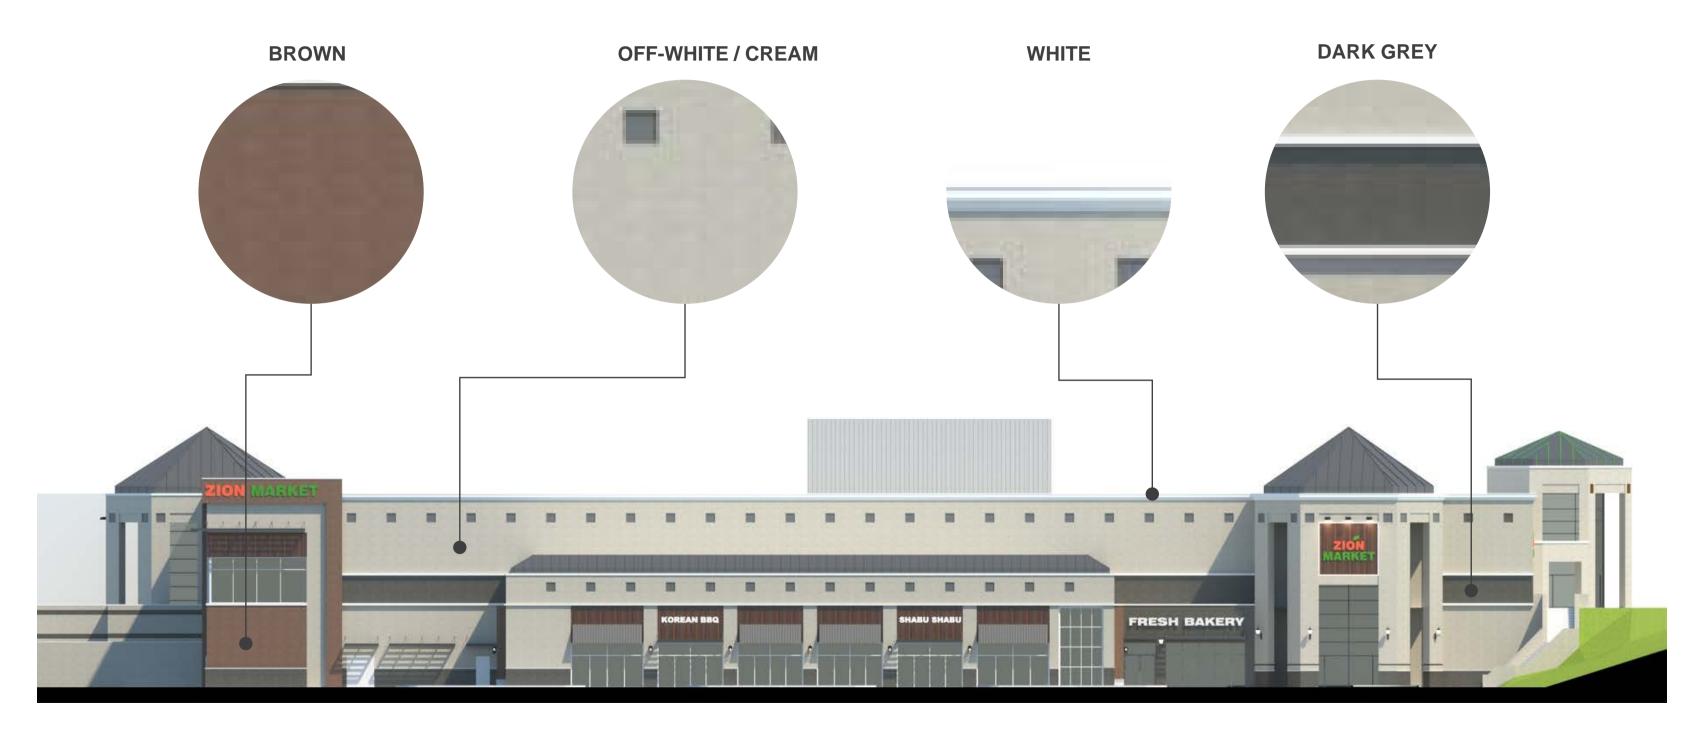

### 17.5-4.(c), (3), b **FACADE COLORS Northeast Facade:**

**GROCERY STORE** PROJECT : ZION MARKET LOCATION : 2407 S. STEMMONS FWY, LEWISVILLE, TX ARCHITECT :

architecture + design

DATE: 2/14/2019