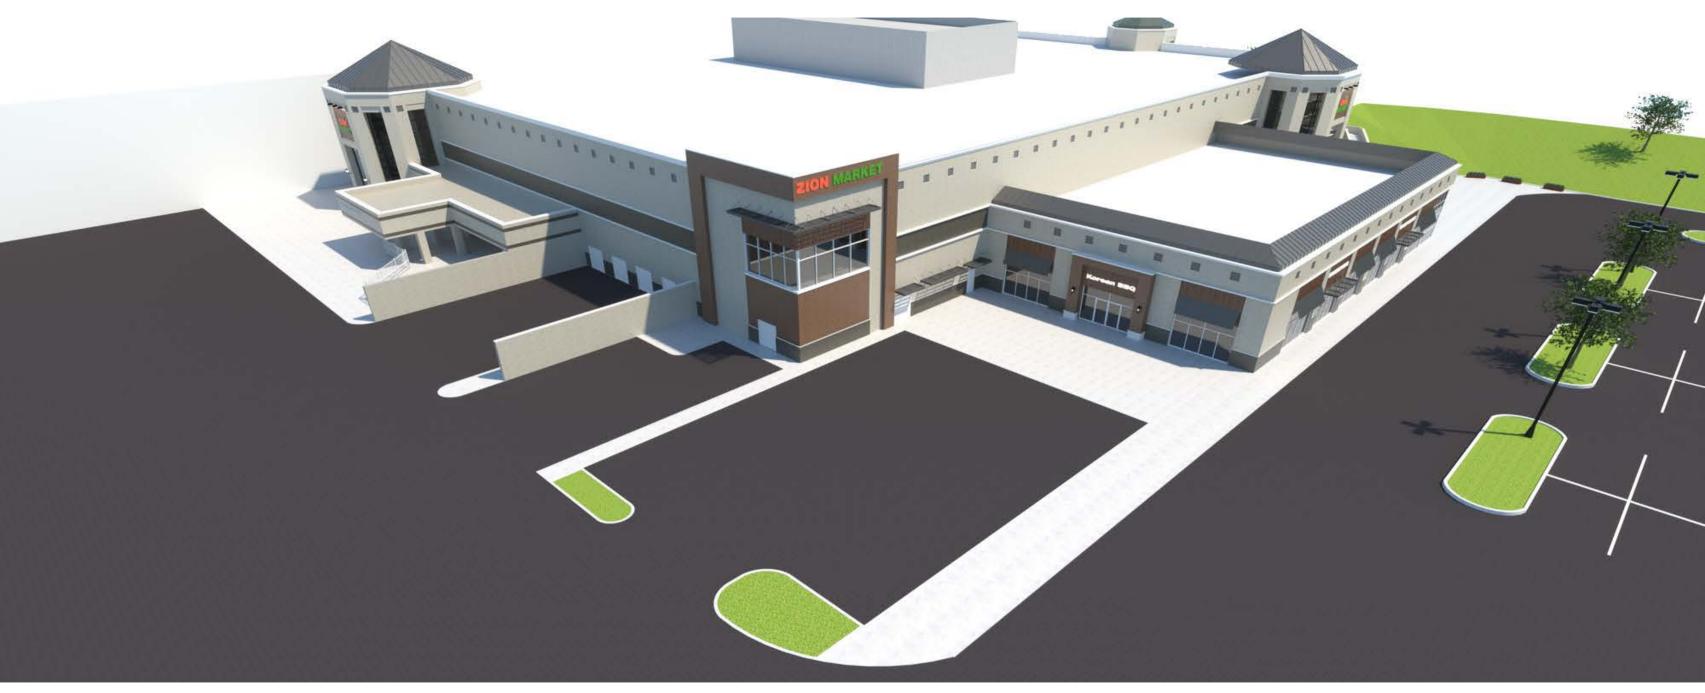

### PROPOSED DESIGN - AERIAL VIEW Southeast facade

PROJECT : ZION MARKET GROCERY STORE LOCATION : 2407 S. STEMMONS FWY, LEWISVILLE, TX ARCHITECT :

architecture + design

DATE: 2/14/2019 12

Alternative Standard 1 - Approved by the Overlay Board