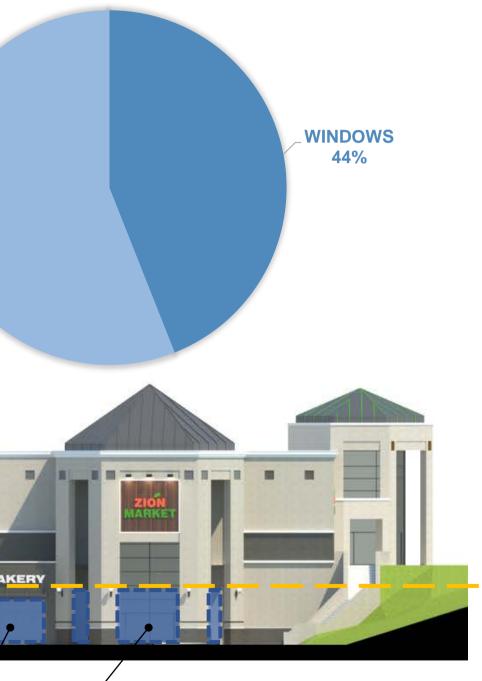

### 17.5-4.(c), (1), e, 1 WINDOWS [GROUND FLOOR] Northeast Facade:

WINDOWS ARE ADDED AS MUCH AS POSSIBLE TO WORK WITH INSIDE LAYOUT

| TYPES      | AREA (SQFT) | %    |
|------------|-------------|------|
| WINDOWS    | 1,549       | 44%  |
| NON-WINDOW | 1,972       | 56%  |
| TOTAL      | 3,521       | 100% |