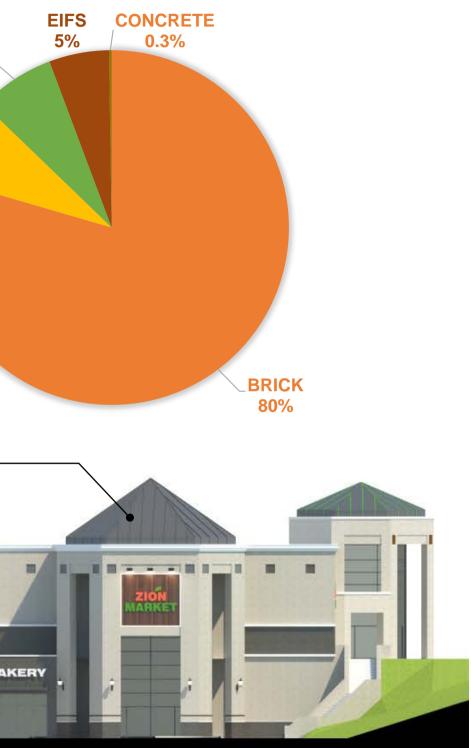

### 17.5-4.(c), (3), a FACADE MATERIALS Northeast Facade:

| NO. | MATERIAL | AREA (SQFT) | %    |
|-----|----------|-------------|------|
| 1   | BRICK    | 8,340       | 80%  |
| 2   | WOOD     | 743         | 7%   |
| 3   | EIFS     | 573         | 5%   |
| 4   | METAL    | 808         | 7.7% |
| 5   | CONCRETE | 26          | 0.3% |
| -   | TOTAL    | 10,490      | 100% |

**METAL** 7.7%

WOOD 7%

PROJECT : ZION MARKET GROCERY STORE LOCATION : 2407 S. STEMMONS FWY, LEWISVILLE, TX

ARCHITECT :

architecture + design

DATE: 2/14/2019

Alternative Standard 1 - Approved by the Overlay Board