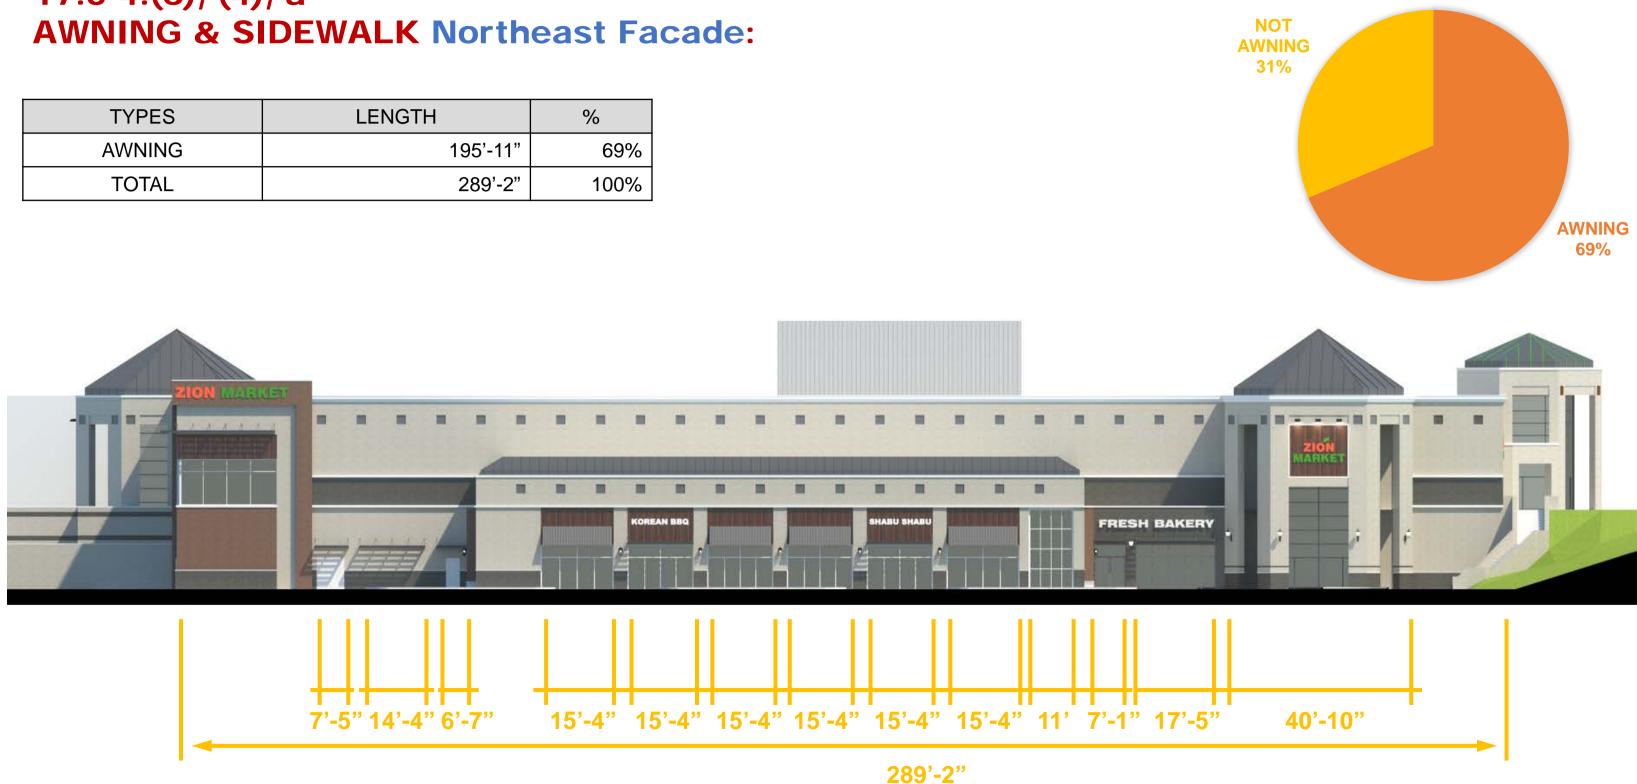

## 17.5-4.(c), (4), a

| TYPES  | LENGTH   | %    |
|--------|----------|------|
| AWNING | 195'-11" | 69%  |
| TOTAL  | 289'-2"  | 100% |

**GROCERY STORE** PROJECT : ZION MARKET LOCATION : 2407 S. STEMMONS FWY, LEWISVILLE, TX ARCHITECT :

architecture + design

DATE: 2/14/2019