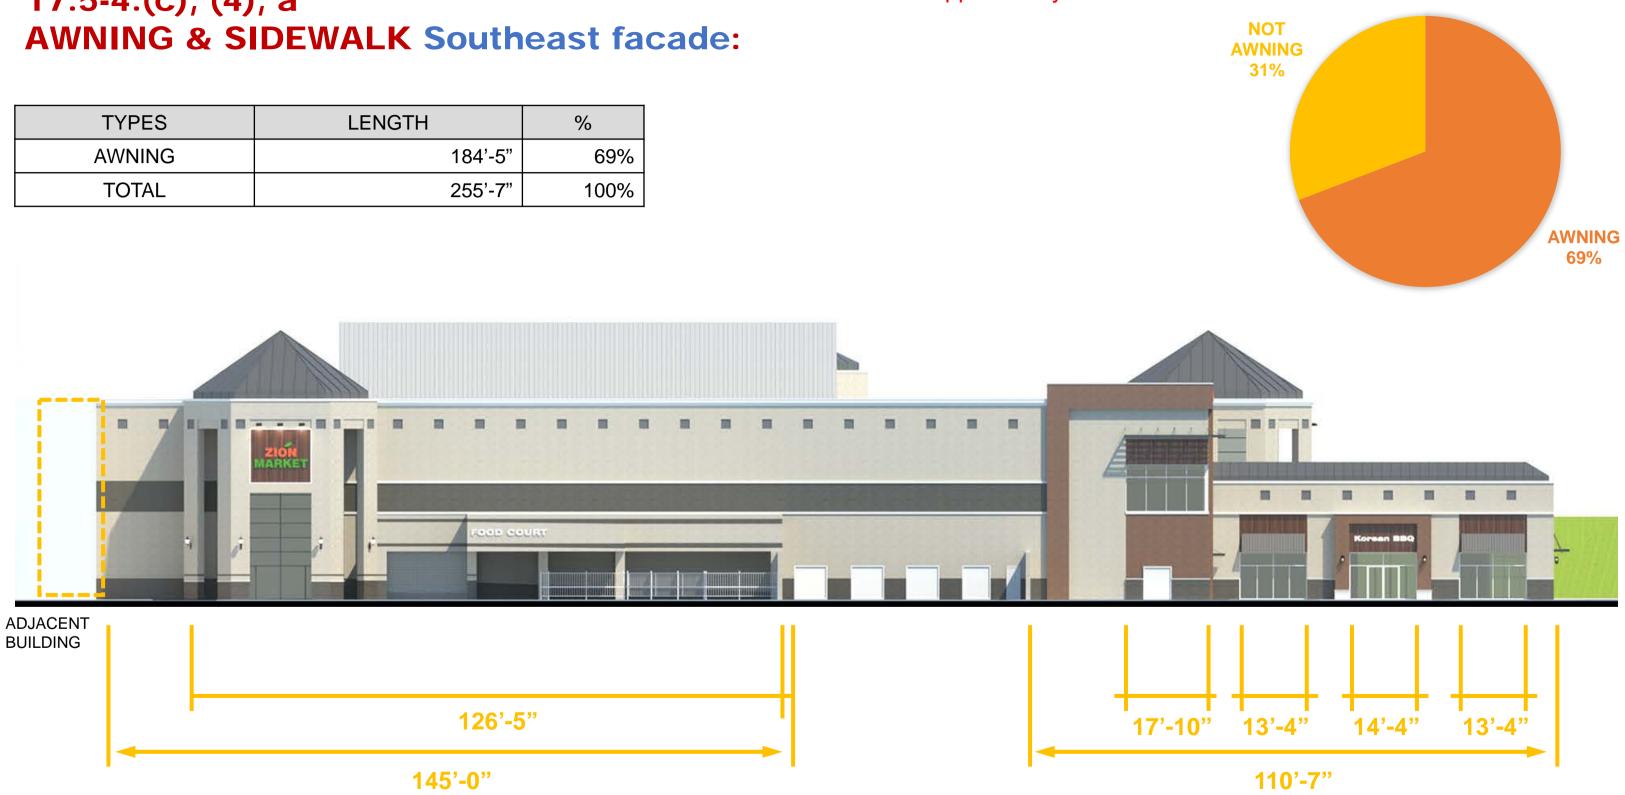

## 17.5-4.(c), (4), a

| TYPES  | LENGTH  | %    |
|--------|---------|------|
| AWNING | 184'-5" | 69%  |
| TOTAL  | 255'-7" | 100% |

**GROCERY STORE** PROJECT : ZION MARKET LOCATION : 2407 S. STEMMONS FWY, LEWISVILLE, TX ARCHITECT :

architecture + design

DATE: 2/14/2019