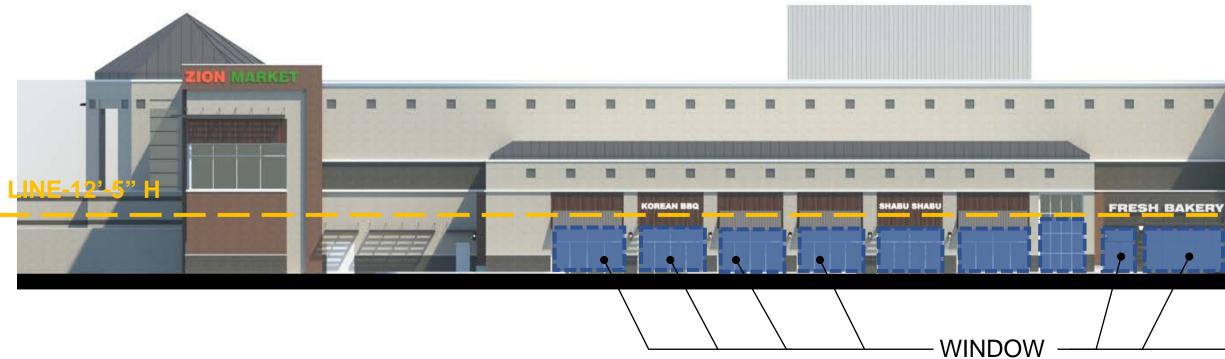

### 17.5-4.(c), (1), e, 1 WINDOWS [GROUND FLOOR] Northeast Facade:

WINDOWS ARE ADDED AS MUCH AS POSSIBLE TO WORK WITH INSIDE LAYOUT

| TYPES      | AREA (SQFT) | %    |
|------------|-------------|------|
| WINDOWS    | 1,549       | 44%  |
| NON-WINDOW | 1,972       | 56%  |
| TOTAL      | 3,521       | 100% |

PROJECT : ZION MARKET GROCERY STORE LOCATION : 2407 S. STEMMONS FWY, LEWISVILLE, TX ARCHITECT :

: D

FAÇADE 56%

> architecture + design

DATE: 2/14/2019

Alternative Standard Requiring Council Action

To reduce the minimum required windows along the second floor from 25 percent to ten percent, a 60% decrease a)