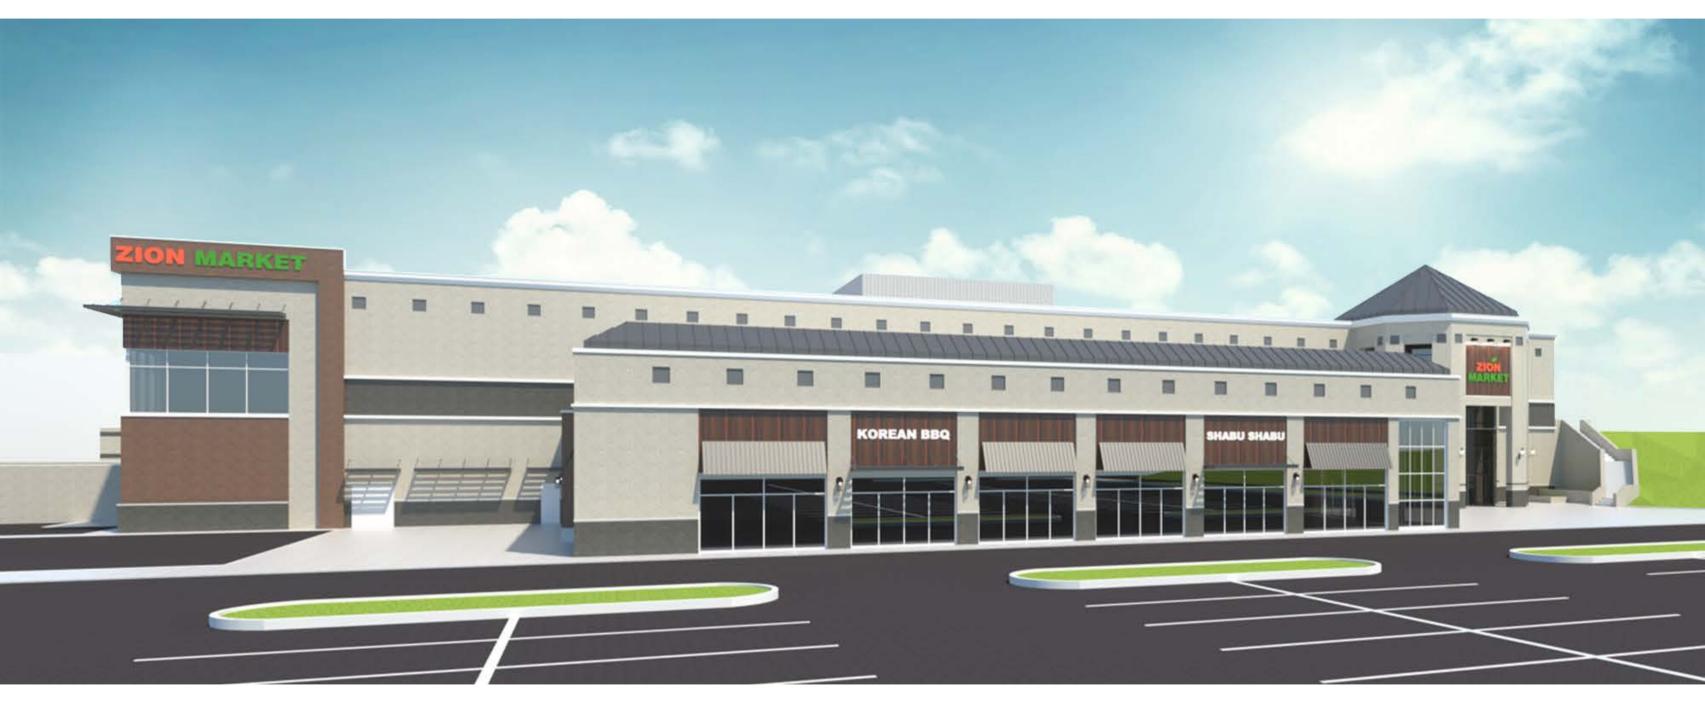

### **PROPOSED DESIGN - PERSPECTIVE VIEW Northeast Facade**

PROJECT : ZION MARKET GROCERY STORE LOCATION : 2407 S. STEMMONS FWY, LEWISVILLE, TX ARCHITECT :

architecture + design

DATE : 2/14/2019