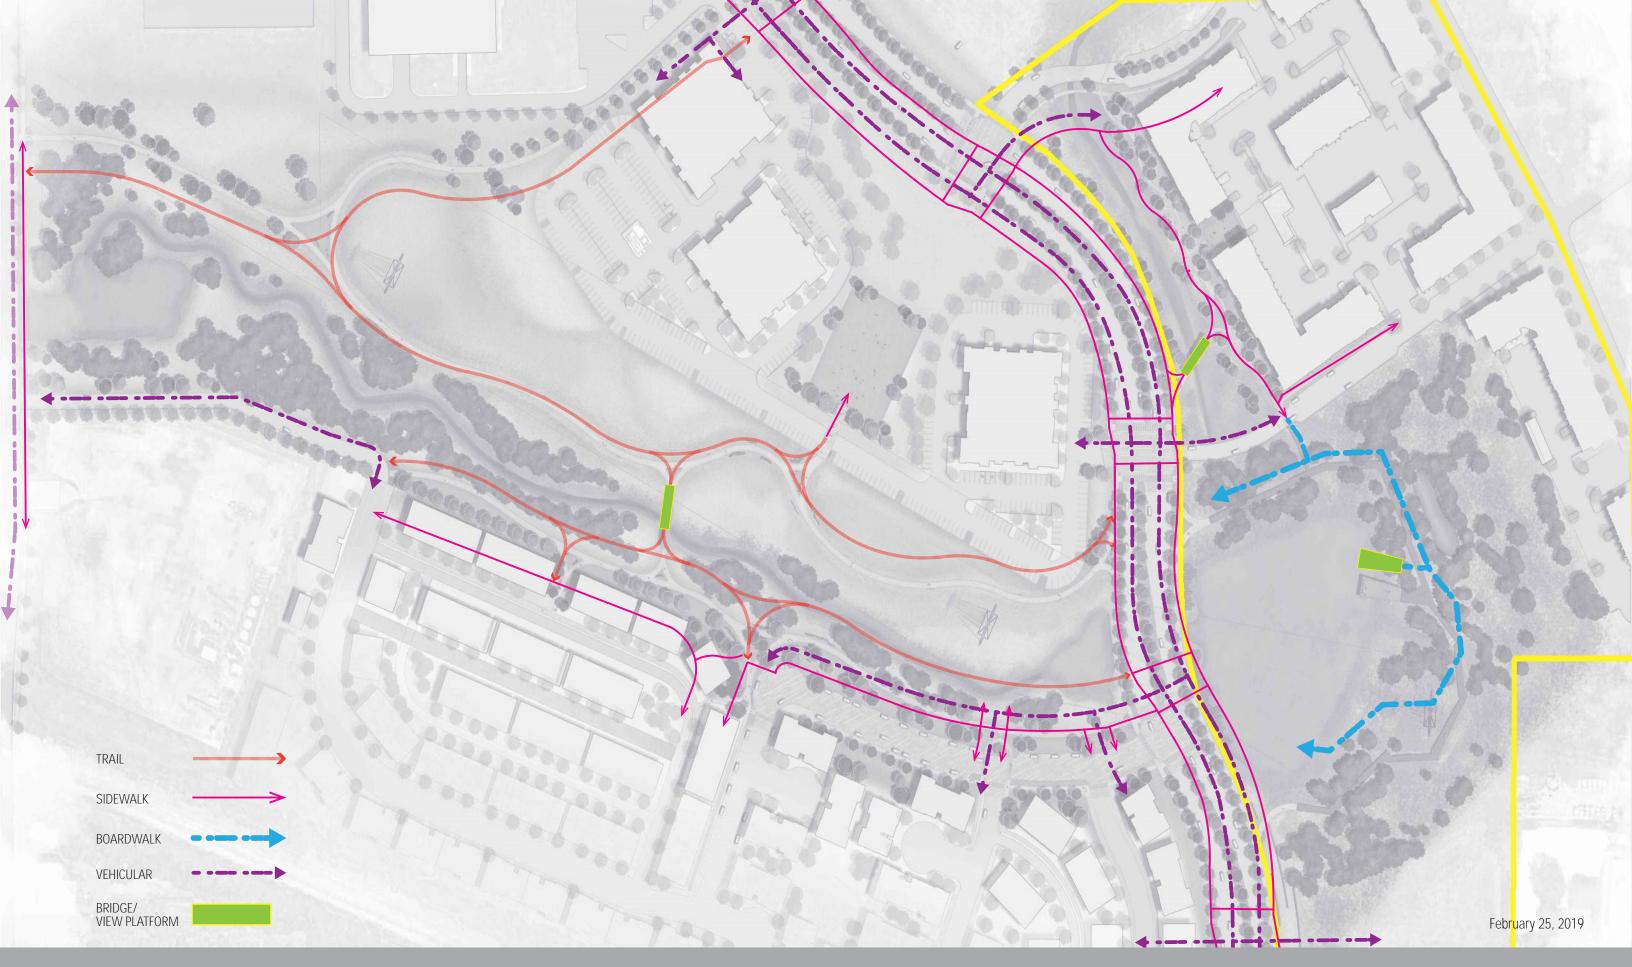

# SEMFI February 25, 2019

CIRCULATION

LEWISVILLE, TEXAS

**TYPICAL STREETSCAPE SECTION** 

LEWISVILLE, TEXAS

PARK AND WATER CHANNEL CROSS SECTION

LEWISVILLE, TEXAS