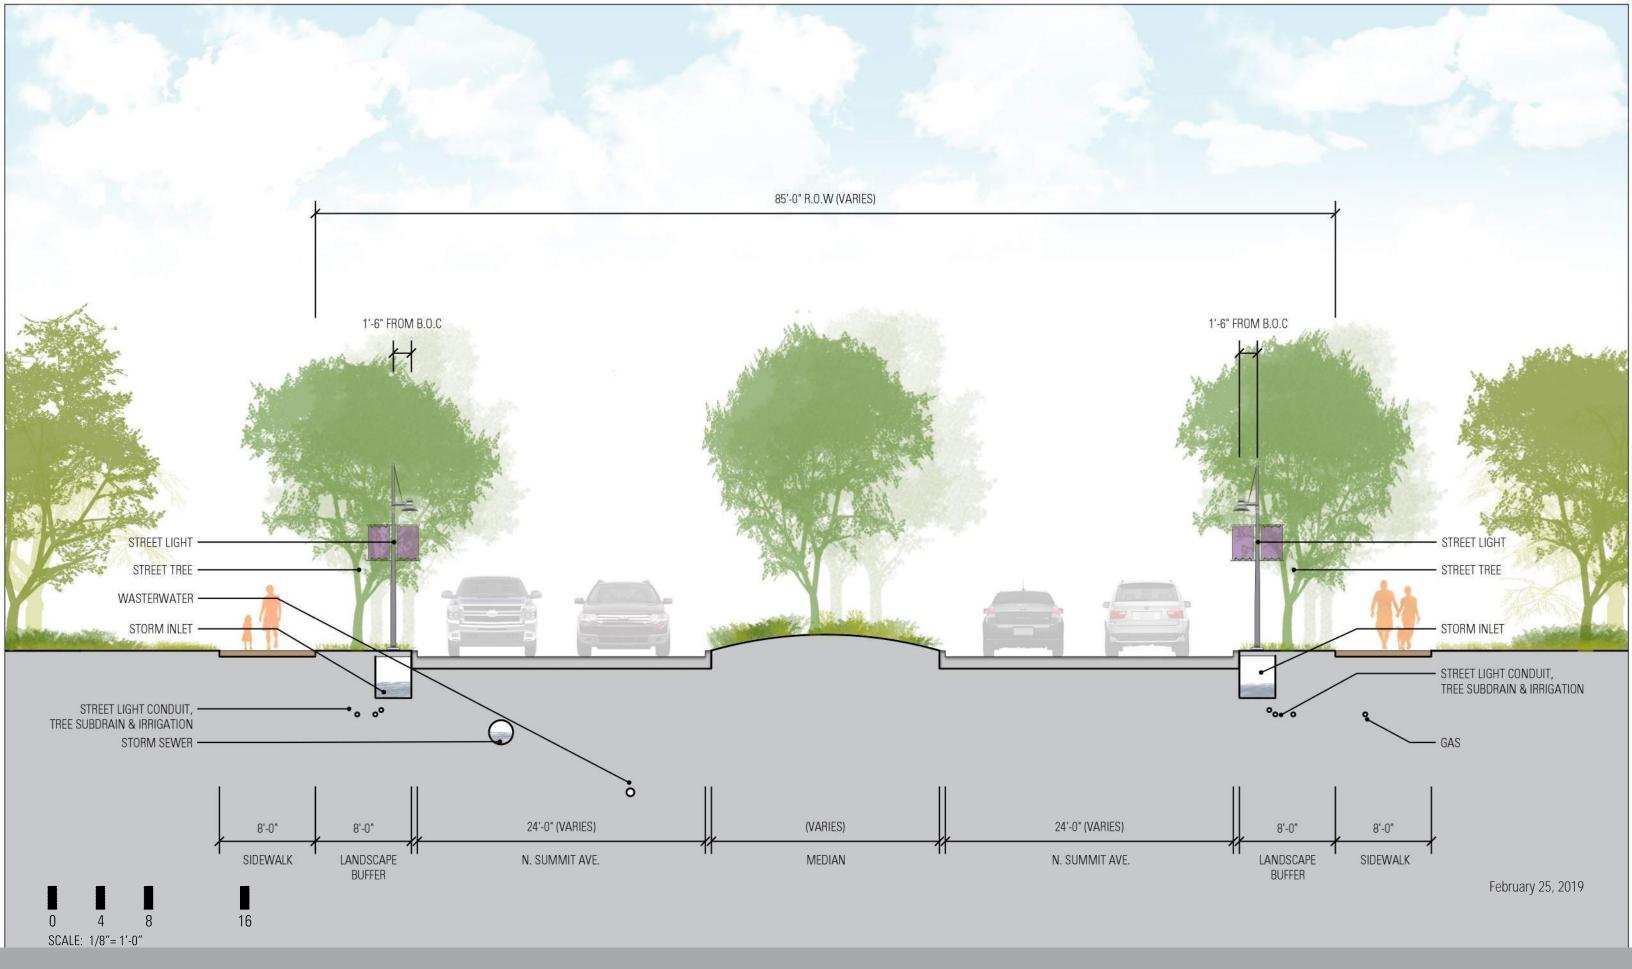

# SEMFI February 25, 2019

CIRCULATION

LEWISVILLE, TEXAS

**TYPICAL STREETSCAPE SECTION** 

LEWISVILLE, TEXAS

PARK AND WATER CHANNEL CROSS SECTION

LEWISVILLE, TEXAS