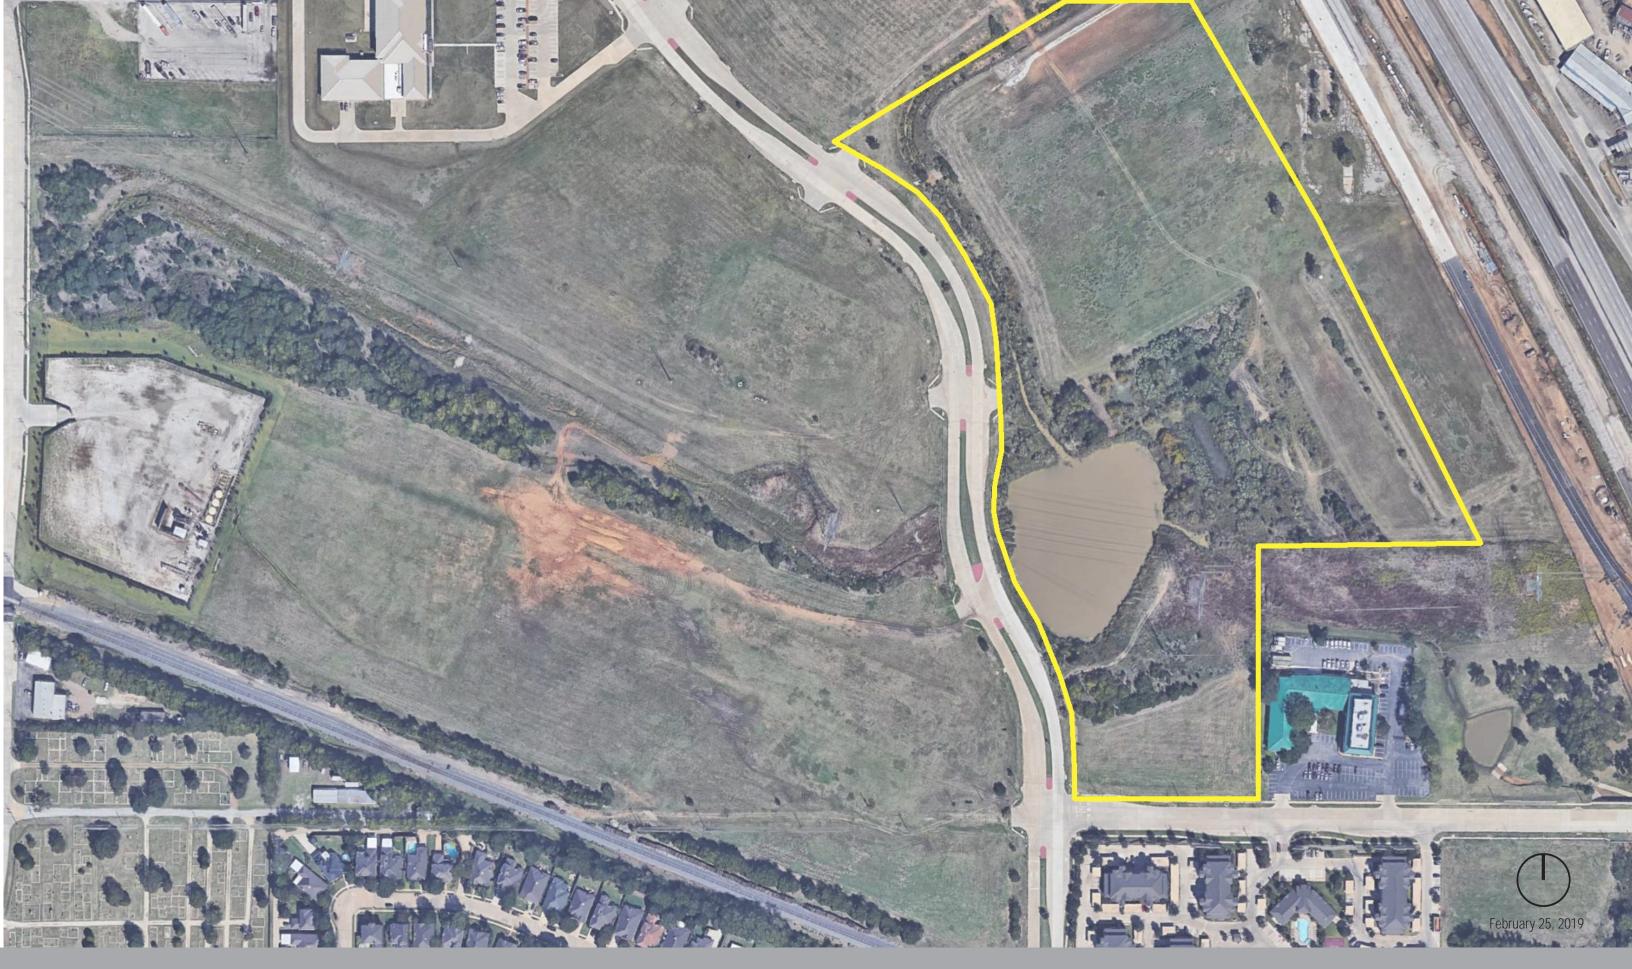

#### LEWISVILLE SUMMIT AVENUE

STREETSCAPE & PARK CONCEPTUAL PRESENTATION February 25, 2019

**EXISTING SITE** 

SITE MASTERPLAN

LEWISVILLE, TEXAS