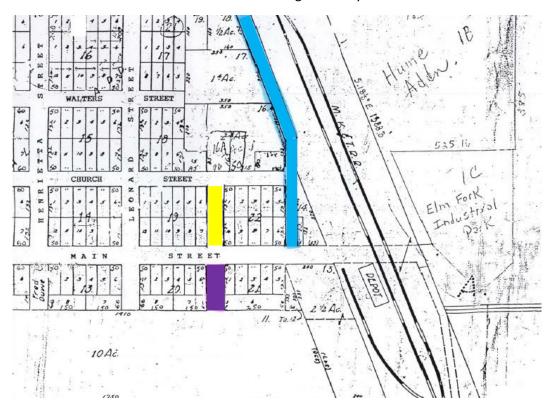

## Kealy Addition per DCAD record 1985 – Right-of-Way Closed

Closer look at subject Right-of-Way

## Railroad Street Right-of-Way

Approximate Location of the Current Railroad Street ROW

Right-of-Way abandoned by Ordinance No 02005-02-1995

Right-of-Way proposed to be abandoned by this Ordinance