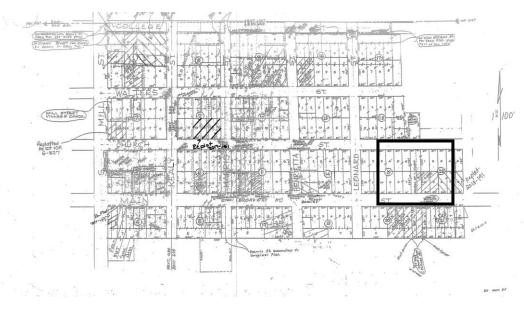

## Kealy Addition Illustration

## **Church Street**

| 50′ | 50' | 50′ | 33′                        | 33' | 50′ | 50′ | 50′ |  |
|-----|-----|-----|----------------------------|-----|-----|-----|-----|--|
| 4   | 5   | 6   | 66' Railroad Street Closed |     | 1   | 2   | 3   |  |
| 9   | 8   | 7   | <b>▲</b><br>66′.Railroad.  | •   | 10  | 9   | 8   |  |
| 50′ | 50′ | 50′ | 33′                        | 33' | 50′ | 50′ | 50′ |  |

**Main Street**