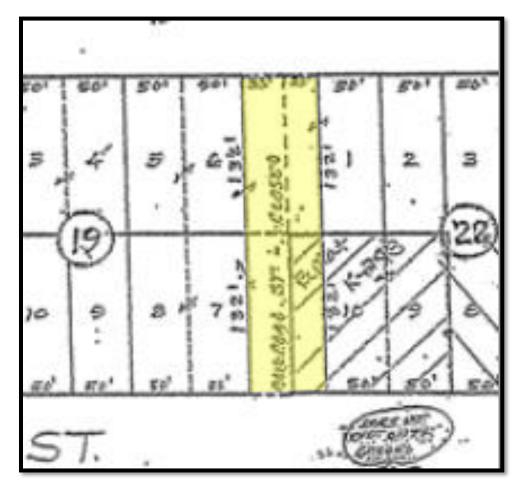

## Kealy Addition Illustration

## **Church Street**

| 50′ | 50' | 50′ | 33′                        | 33' | 50′ | 50′ | 50′ |  |
|-----|-----|-----|----------------------------|-----|-----|-----|-----|--|
| 4   | 5   | 6   | 66' Railroad Street Closed |     | 1   | 2   | 3   |  |
| 9   | 8   | 7   | <b>▲</b><br>66′.Railroad.  | •   | 10  | 9   | 8   |  |
| 50′ | 50′ | 50′ | 33′                        | 33' | 50′ | 50′ | 50′ |  |

**Main Street**