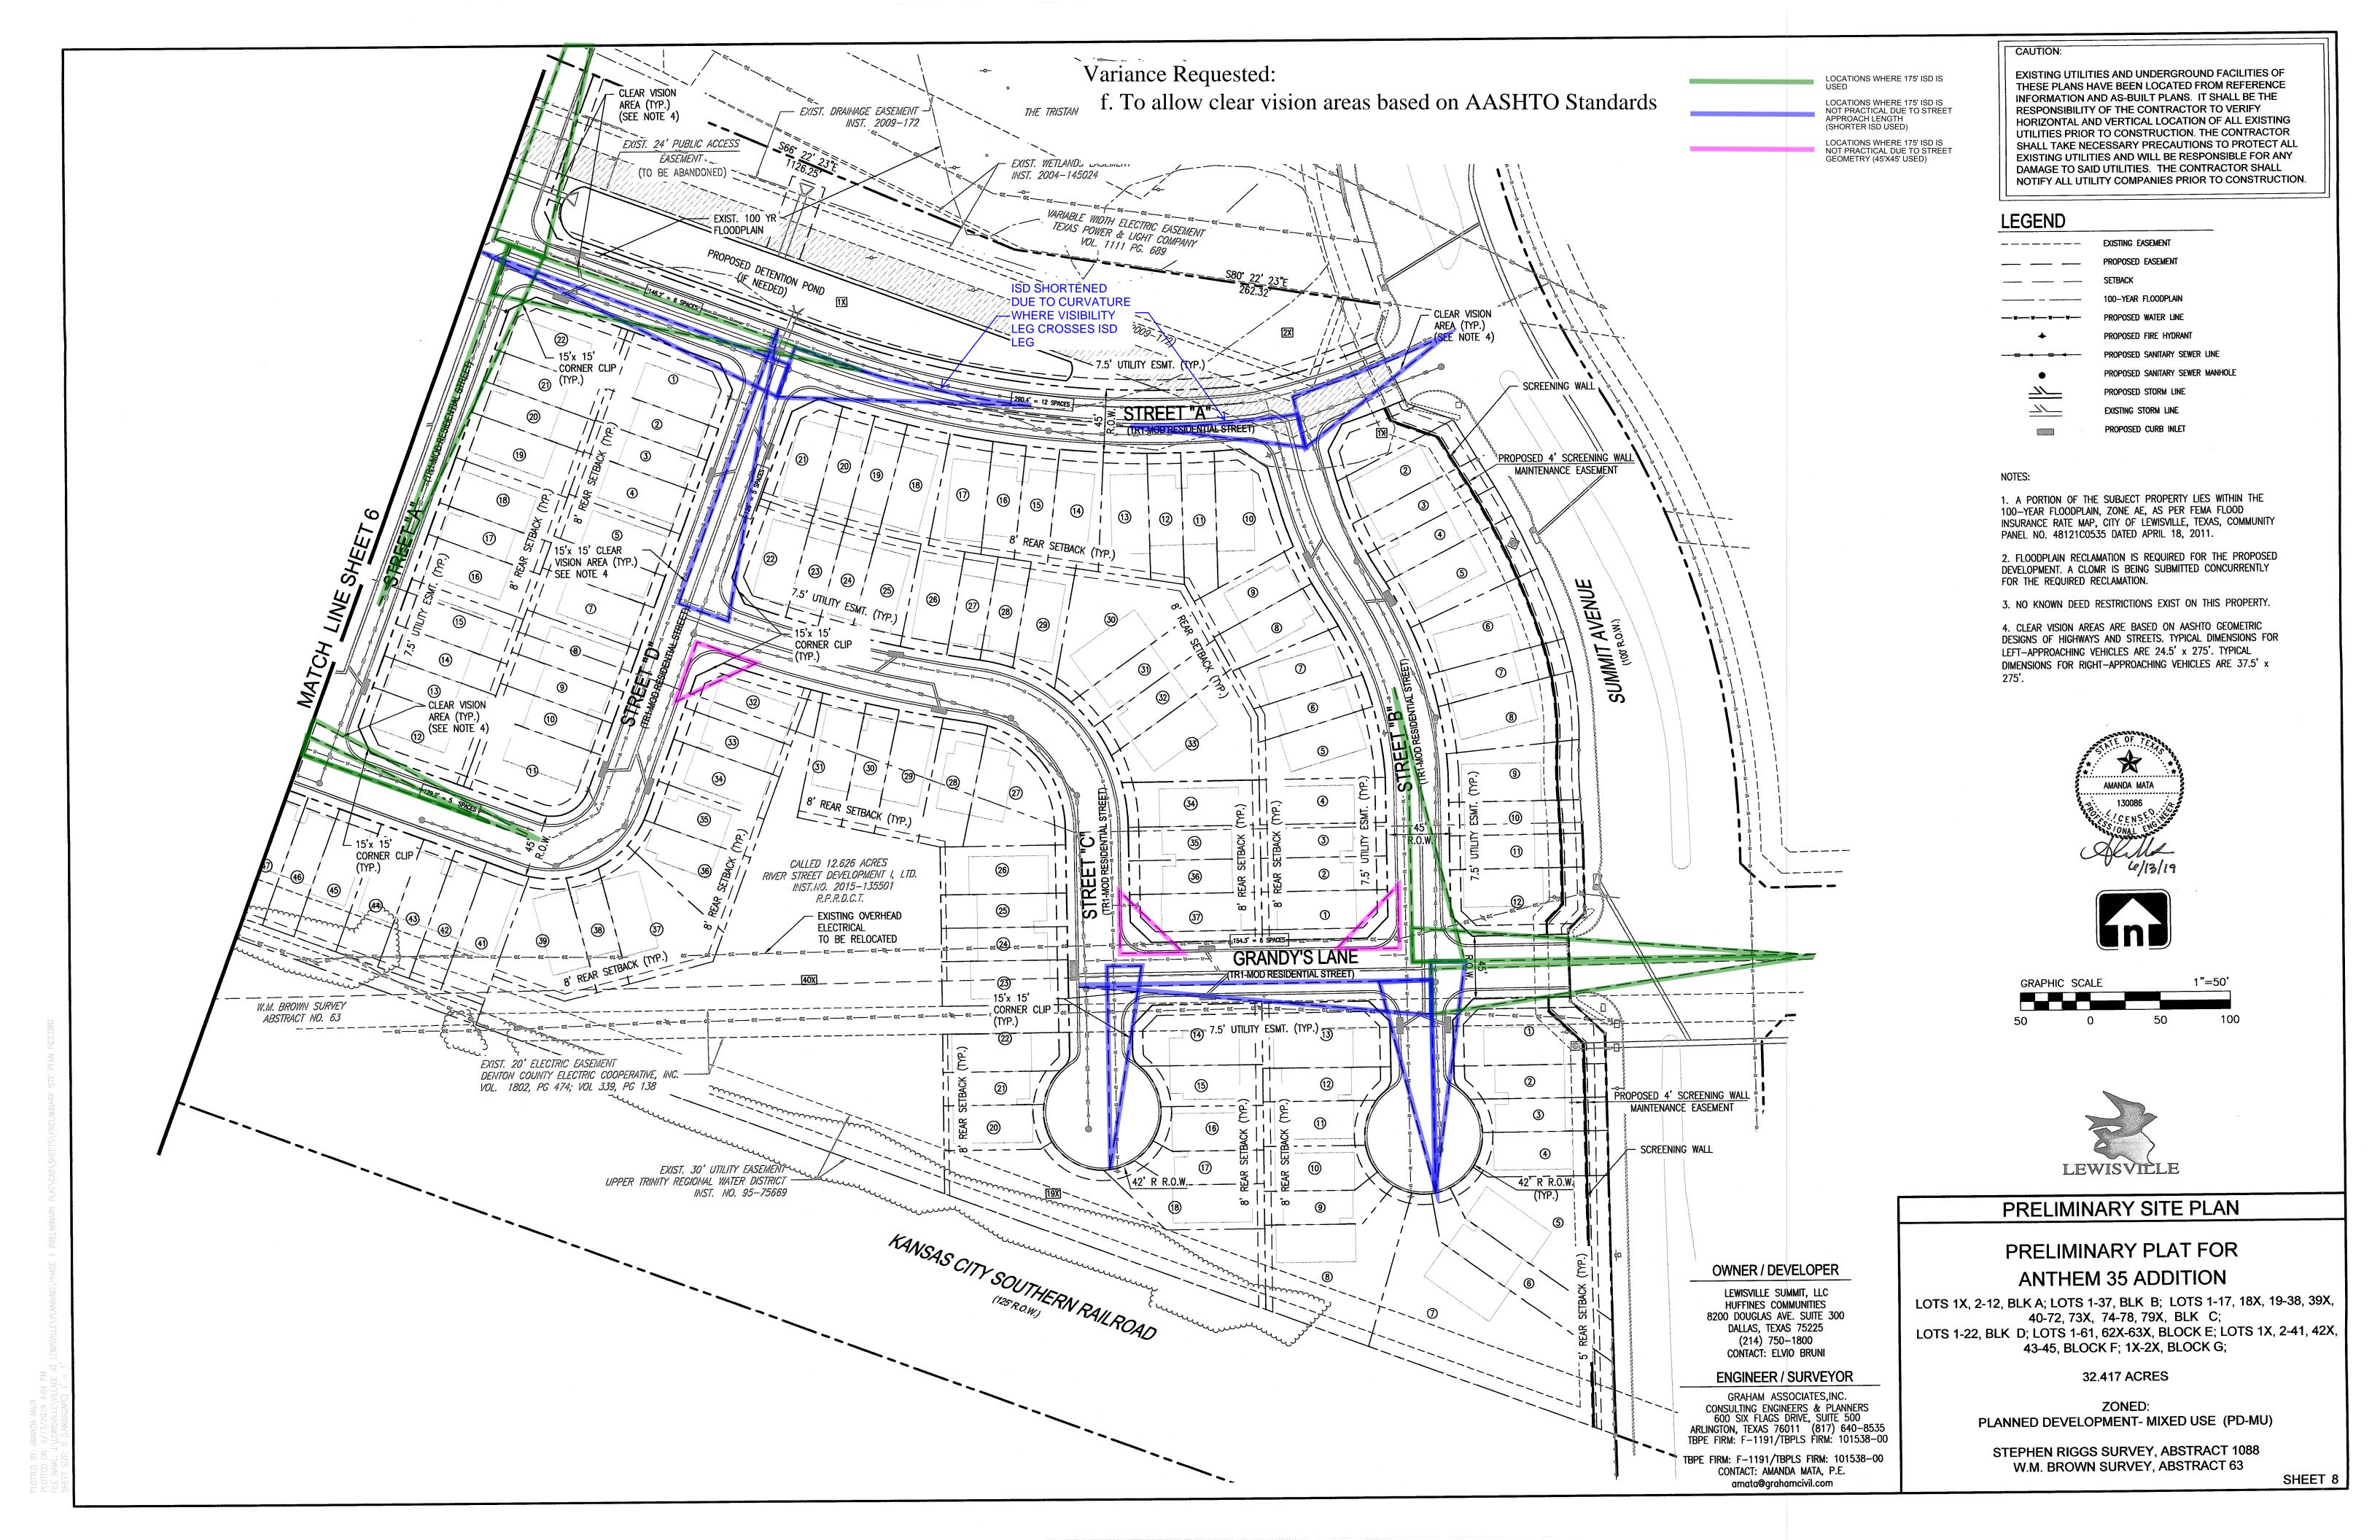

- 1. A PORTION OF THE SUBJECT PROPERTY LIES WITHIN THE 100-YEAR FLOODPLAIN, ZONE AE, AS PER FEMA FLOOD INSURANCE RATE MAP, CITY OF LEWISVILLE, TEXAS, COMMUNITY PANEL NO. 48121C0535 DATED APRIL 18, 2011.
- 2. FLOODPLAIN RECLAMATION IS REQUIRED FOR THE PROPOSED DEVELOPMENT. A CLOMR IS BEING SUBMITTED CONCURRENTLY FOR THE REQUIRED RECLAMATION.
- 4. CLEAR VISION AREAS ARE BASED ON AASHTO GEOMETRIC DESIGNS OF HIGHWAYS AND STREETS. TYPICAL DIMENSIONS FOR LEFT-APPROACHING VEHICLES ARE 24.5' 275'. TYPICAL DIMENSIONS FOR RIGHT-APPROACHING VEHICLES ARE 37.5' x 275'