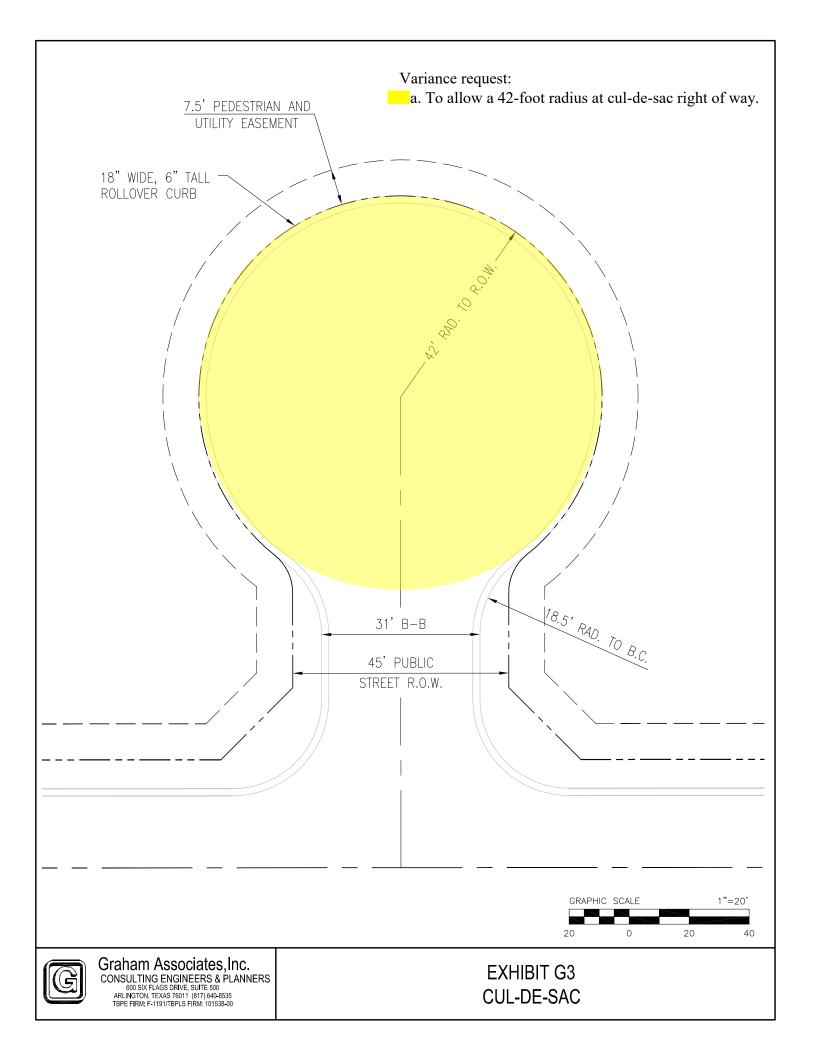

MODIFIED TR1 RESIDENTIAL STREET (TR1-MOD)
45' RIGHT-OF-WAY
TYPICAL SECTION
N.T.S.

MODIFIED TA-1 ALLEY (TA1-MOD)
24' RIGHT-OF-WAY
TYPICAL SECTION
N.T.S.

TA-2 STANDARD ALLEY (TA2)
(18' RIGHT-OF-WAY)
TYPICAL SECTION
N.T.S.

TYPICAL INTERSECTION LAYOUT
PUBLIC STREET INTERSECTION
SCALE: 1" = 20'

TYPICAL INTERSECTION LAYOUT
24' ALLEY AT PUBLIC STREET
SCALE: 1" = 20'