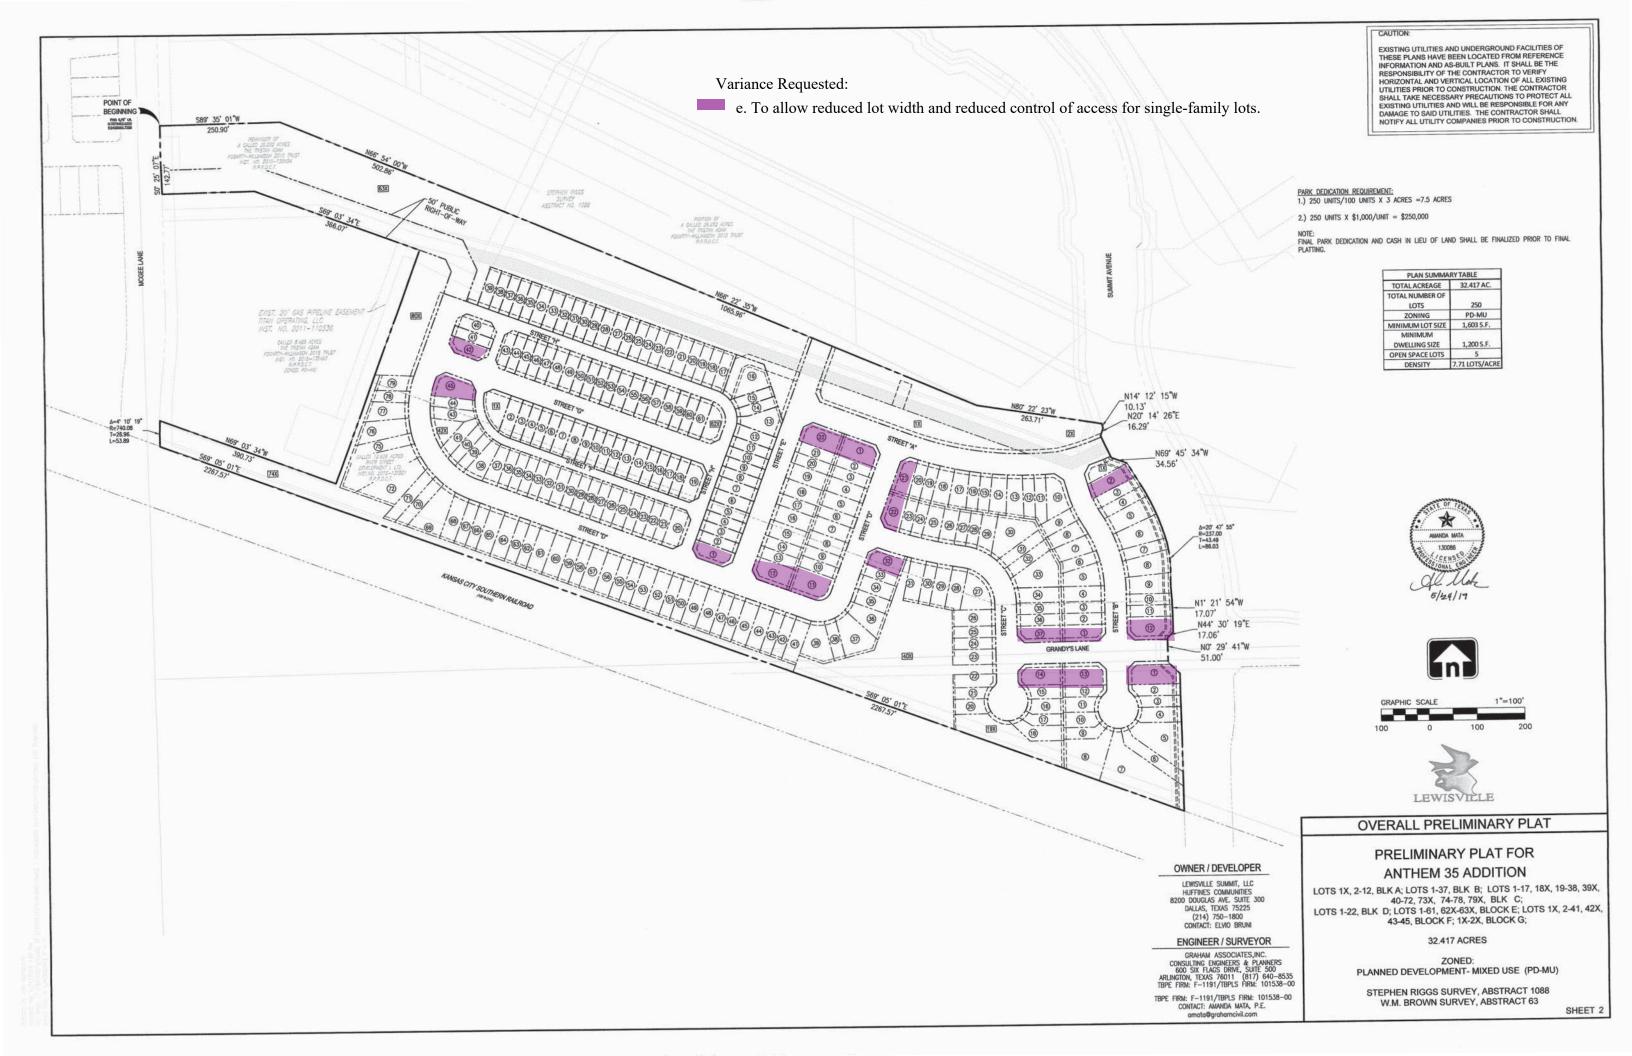

# PRELIMINARY PLAT FOR ANTHEM 35 ADDITION

LOTS 1X, 2-12, BLK A; LOTS 1-37, BLK B; LOTS 1-17, 18X, 19-38, 39X, 40-72, 73X, 74-78, 79X, BLK C; LOTS 1-22, BLK D; LOTS 1-61, 62X-63X, BLOCK E; LOTS 1X, 2-41, 42X, 43-45, BLOCK F; 1X-2X, BLOCK G;

32.417 ACRES

ZONED: PLANNED DEVELOPMENT- MIXED USE (PD-MU)

STEPHEN RIGGS SURVEY, ABSTRACT 1088 W.M. BROWN SURVEY, ABSTRACT 63

SHEET 9

EXISTING UTILITIES AND UNDERGROUND FACILITIES OF THESE PLANS HAVE BEEN LOCATED FROM REFERENCE INFORMATION AND AS-BUILT PLANS. IT SHALL BE THE RESPONSIBILITY OF THE CONTRACTOR TO VERIFY HORIZONTAL AND VERTICAL LOCATION OF ALL EXISTING UTILITIES PRIOR TO CONSTRUCTION. THE CONTRACTOR SHALL TAKE NECESSARY PRECAUTIONS TO PROTECT ALL EXISTING UTILITIES AND WILL BE RESPONSIBLE FOR ANY DAMAGE TO SAID UTILITIES. THE CONTRACTOR SHALL NOTIFY ALL UTILITY COMPANIES PRIOR TO CONSTRUCTION.

- 1. A PORTION OF THE SUBJECT PROPERTY LIES WITHIN THE 100-YEAR FLOODPLAIN, ZONE AE, AS PER FEMA FLOOD INSURANCE RATE MAP, CITY OF LEWISVILLE, TEXAS, COMMUNITY PANEL NO. 48121C0535 DATED APRIL 18, 2011.
- 2. FLOODPLAIN RECLAMATION IS REQUIRED FOR THE PROPOSED DEVELOPMENT. A CLOMR IS BEING SUBMITTED CONCURRENTLY FOR THE REQUIRED RECLAMATION.
- 4. CLEAR VISION AREAS ARE BASED ON AASHTO GEOMETRIC DESIGNS OF HIGHWAYS AND STREETS. TYPICAL DIMENSIONS FOR LEFT-APPROACHING VEHICLES ARE 24.5' 275'. TYPICAL DIMENSIONS FOR RIGHT-APPROACHING VEHICLES ARE 37.5' x 275'