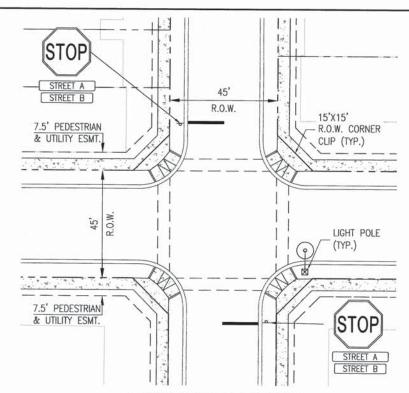

TYPICAL INTERSECTION LAYOUT
PUBLIC STREET INTERSECTION
SCALE: 1" = 20'

TYPICAL INTERSECTION LAYOUT
24' ALLEY AT PUBLIC STREET
SCALE: 1" = 20'