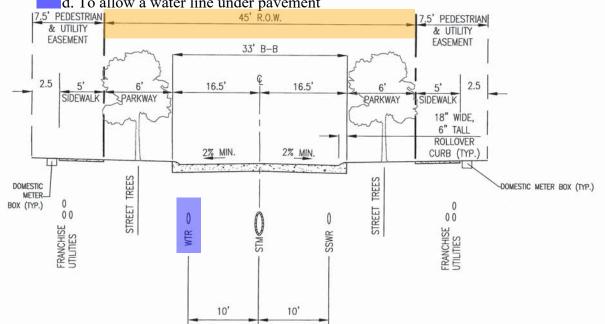

MODIFIED TR1 RESIDENTIAL STREET (TR1-MOD)
45' RIGHT-OF-WAY
TYPICAL SECTION
N.T.S.

MODIFIED TA-1 ALLEY (TA1-MOD)
24' RIGHT-OF-WAY
TYPICAL SECTION
N.T.S.

TA-2 STANDARD ALLEY (TA2)
(18' RIGHT-OF-WAY)
TYPICAL SECTION
N.T.S.