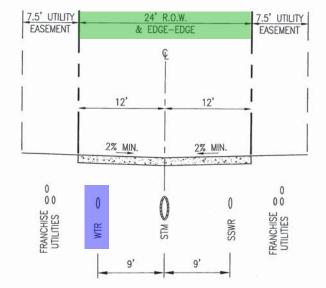

MODIFIED TR1 RESIDENTIAL STREET (TR1-MOD)
45' RIGHT-OF-WAY
TYPICAL SECTION
N.T.S.

MODIFIED TA-1 ALLEY (TA1-MOD)
24' RIGHT-OF-WAY
TYPICAL SECTION
N.T.S.

TA-2 STANDARD ALLEY (TA2)
(18' RIGHT-OF-WAY)
TYPICAL SECTION
N.T.S.