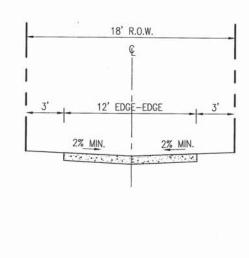

MODIFIED TR1 RESIDENTIAL STREET (TR1-MOD)
45' RIGHT-OF-WAY
TYPICAL SECTION
N.T.S.

MODIFIED TA-1 ALLEY (TA1-MOD)
24' RIGHT-OF-WAY
TYPICAL SECTION
N.T.S.

TA-2 STANDARD ALLEY (TA2)
(18' RIGHT-OF-WAY)
TYPICAL SECTION
N.T.S.