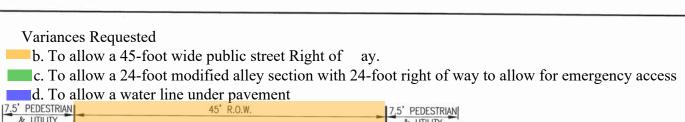

MODIFIED TR1 RESIDENTIAL STREET (TR1-MOD)
45' RIGHT-OF-WAY
TYPICAL SECTION
N.T.S.

MODIFIED TA-1 ALLEY (TA1-MOD)
24' RIGHT-OF-WAY
TYPICAL SECTION
N.T.S.

TA-2 STANDARD ALLEY (TA2)
(18' RIGHT-OF-WAY)
TYPICAL SECTION
N.T.S.