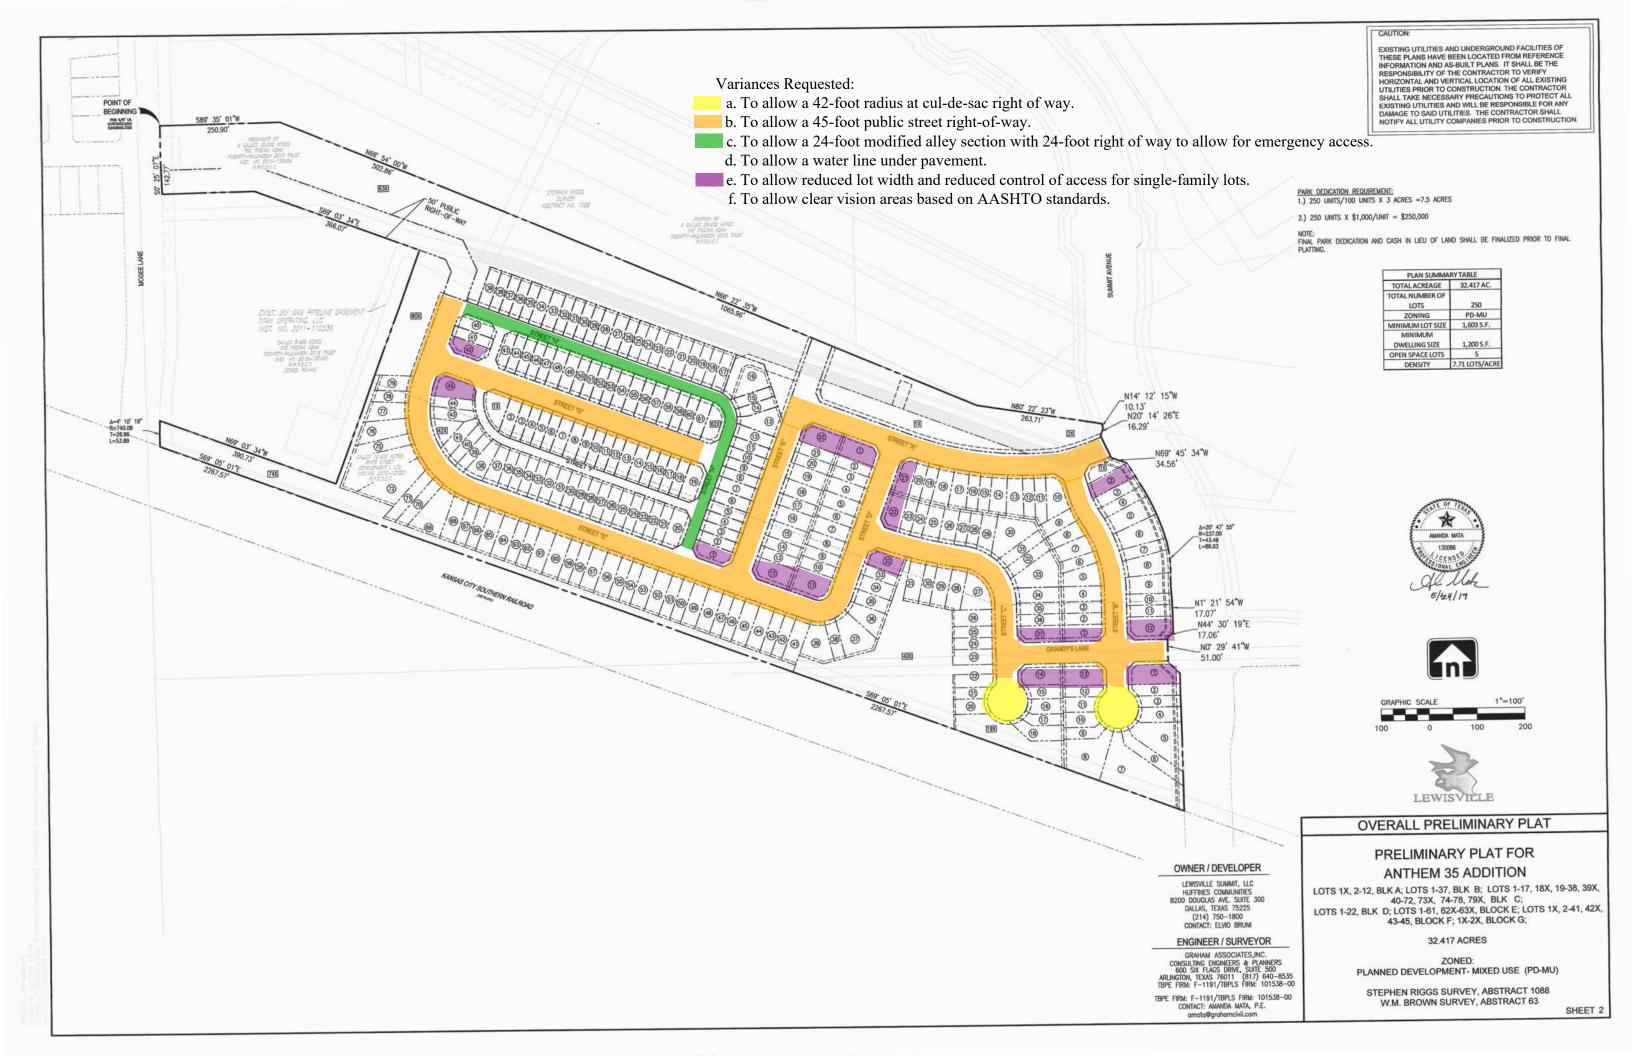

# PRELIMINARY PLAT FOR ANTHEM 35 ADDITION

LOTS 1X, 2-12, BLK A; LOTS 1-37, BLK B; LOTS 1-17, 18X, 19-38, 39X, 40-72, 73X, 74-78, 79X, BLK C; LOTS 1-22, BLK D; LOTS 1-61, 62X-63X, BLOCK E; LOTS 1X, 2-41, 42X, 43-45, BLOCK F; 1X-2X, BLOCK G;

32.417 ACRES

ZONED: PLANNED DEVELOPMENT- MIXED USE (PD-MU)

STEPHEN RIGGS SURVEY, ABSTRACT 1088 W.M. BROWN SURVEY, ABSTRACT 63

SHEET 9

EXISTING UTILITIES AND UNDERGROUND FACILITIES OF THESE PLANS HAVE BEEN LOCATED FROM REFERENCE INFORMATION AND AS-BUILT PLANS. IT SHALL BE THE RESPONSIBILITY OF THE CONTRACTOR TO VERIFY HORIZONTAL AND VERTICAL LOCATION OF ALL EXISTING UTILITIES PRIOR TO CONSTRUCTION. THE CONTRACTOR SHALL TAKE NECESSARY PRECAUTIONS TO PROTECT ALL EXISTING UTILITIES AND WILL BE RESPONSIBLE FOR ANY DAMAGE TO SAID UTILITIES. THE CONTRACTOR SHALL NOTIFY ALL UTILITY COMPANIES PRIOR TO CONSTRUCTION.

- 1. A PORTION OF THE SUBJECT PROPERTY LIES WITHIN THE 100-YEAR FLOODPLAIN, ZONE AE, AS PER FEMA FLOOD INSURANCE RATE MAP, CITY OF LEWISVILLE, TEXAS, COMMUNITY PANEL NO. 48121C0535 DATED APRIL 18, 2011.
- 2. FLOODPLAIN RECLAMATION IS REQUIRED FOR THE PROPOSED DEVELOPMENT. A CLOMR IS BEING SUBMITTED CONCURRENTLY FOR THE REQUIRED RECLAMATION.
- 4. CLEAR VISION AREAS ARE BASED ON AASHTO GEOMETRIC DESIGNS OF HIGHWAYS AND STREETS. TYPICAL DIMENSIONS FOR LEFT-APPROACHING VEHICLES ARE 24.5' 275'. TYPICAL DIMENSIONS FOR RIGHT-APPROACHING VEHICLES ARE 37.5' x 275'