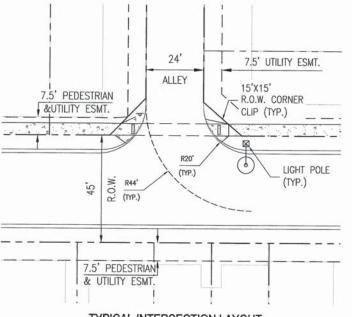

TYPICAL INTERSECTION LAYOUT
PUBLIC STREET INTERSECTION
SCALE: 1" = 20'

TYPICAL INTERSECTION LAYOUT
24' ALLEY AT PUBLIC STREET
SCALE: 1" = 20'