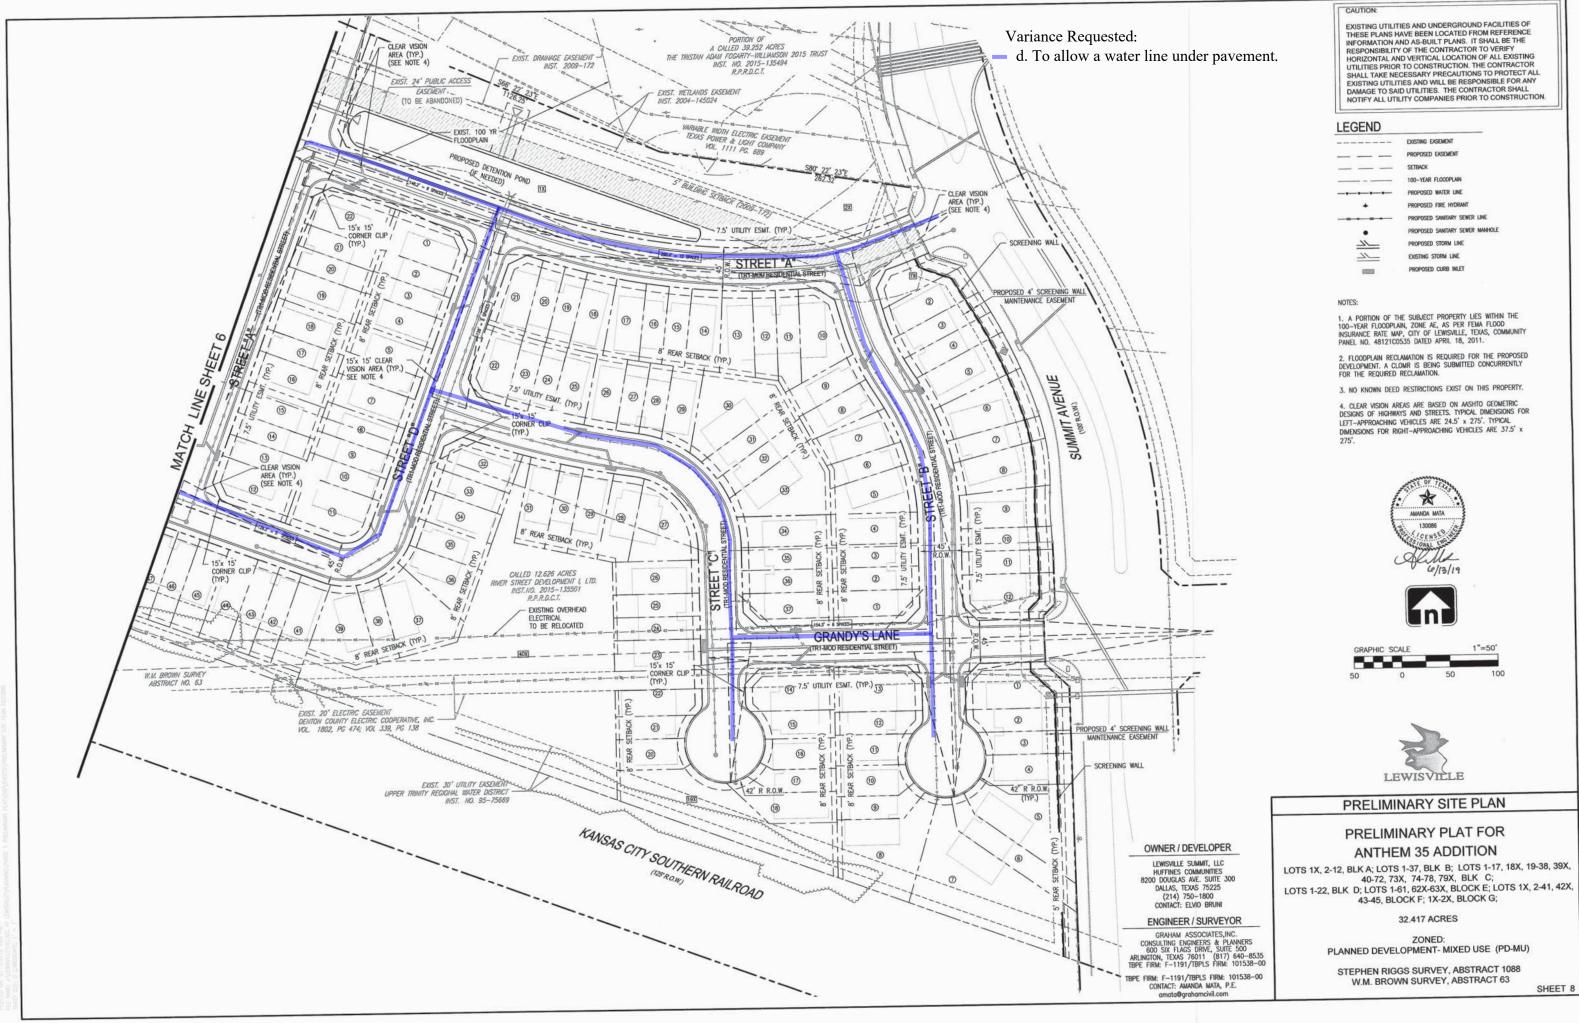

# PRELIMINARY PLAT FOR ANTHEM 35 ADDITION

LOTS 1X, 2-12, BLK A; LOTS 1-37, BLK B; LOTS 1-17, 18X, 19-38, 39X, 40-72, 73X, 74-78, 79X, BLK C; LOTS 1-22, BLK D; LOTS 1-61, 62X-63X, BLOCK E; LOTS 1X, 2-41, 42X, 43-45, BLOCK F; 1X-2X, BLOCK G;

32.417 ACRES

ZONED: PLANNED DEVELOPMENT- MIXED USE (PD-MU)

STEPHEN RIGGS SURVEY, ABSTRACT 1088 W.M. BROWN SURVEY, ABSTRACT 63

SHEET 9

EXISTING UTILITIES AND UNDERGROUND FACILITIES OF THESE PLANS HAVE BEEN LOCATED FROM REFERENCE INFORMATION AND AS-BUILT PLANS. IT SHALL BE THE RESPONSIBILITY OF THE CONTRACTOR TO VERIFY HORIZONTAL AND VERTICAL LOCATION OF ALL EXISTING UTILITIES PRIOR TO CONSTRUCTION. THE CONTRACTOR SHALL TAKE NECESSARY PRECAUTIONS TO PROTECT ALL EXISTING UTILITIES AND WILL BE RESPONSIBLE FOR ANY DAMAGE TO SAID UTILITIES. THE CONTRACTOR SHALL NOTIFY ALL UTILITY COMPANIES PRIOR TO CONSTRUCTION.

- 1. A PORTION OF THE SUBJECT PROPERTY LIES WITHIN THE 100-YEAR FLOODPLAIN, ZONE AE, AS PER FEMA FLOOD INSURANCE RATE MAP, CITY OF LEWISVILLE, TEXAS, COMMUNITY PANEL NO. 48121C0535 DATED APRIL 18, 2011.
- 2. FLOODPLAIN RECLAMATION IS REQUIRED FOR THE PROPOSED DEVELOPMENT. A CLOMR IS BEING SUBMITTED CONCURRENTLY FOR THE REQUIRED RECLAMATION.
- 4. CLEAR VISION AREAS ARE BASED ON AASHTO GEOMETRIC DESIGNS OF HIGHWAYS AND STREETS. TYPICAL DIMENSIONS FOR LEFT-APPROACHING VEHICLES ARE 24.5' 275'. TYPICAL DIMENSIONS FOR RIGHT-APPROACHING VEHICLES ARE 37.5' x 275'